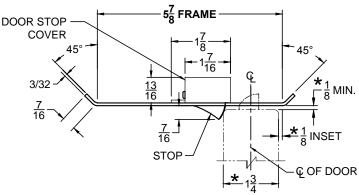

## **CUSTOM SCRM4590 DOUBLE-LIPPED STRIKE & RESCUE STOP COMBO**

- 1-3/4" THICK DOOR
- 1/8" INSET DOOR
- SCHLAGE MORTISE LOCK W / DEAD BOLT
- 5-7/8" FRAME

**TOP VIEW** 

STOP IS SPRING LOADED MAKING PART NON-HANDED BUT INSTALLATION IS STILL HANDED

## REINFORCEMENT:

WHEN INSTALLING IN METAL FRAME, REINFORCEMENT IS **NEEDED** WITH THIS PRODUCT, CUSTOMER OR MANUFACTURER TO SUPPLY FRAME REINFORCEMENT WITH LATCH BOLT CLEARANCE.

★ = CRITICAL DIMENSION MUST BE FOLLOWED