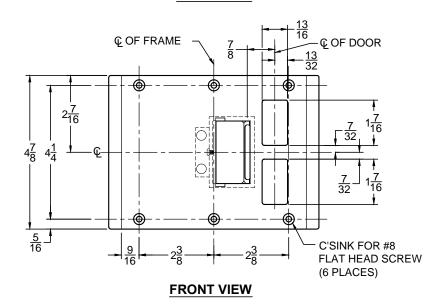

**ABH DOOR STOP COVER DIMENSIONS** 

## NOTE:

- 1. HORIZONTAL CENTERLINE OF PLATE TO MATCH HORIZONTAL CENTERLINE OF CUTOUT.
- 2. SCREWS- 8-32 X 3/8" UNDERCUT F.H.M.S.
- 3. R.H. DOOR SHOWN, L.H. OPPOSITE (RESCUE STOP IS NON HANDED)
- 4. DO NOT SCALE DRAWING.
- 5. FOR CUSTOM RESCUE DOOR STOP CONSULT FACTORY.