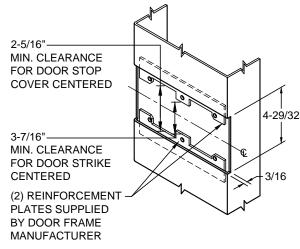

## 

CUT-OUT FOR METAL JAMB

## REINFORCEMENT:

WHEN INSTALLING IN METAL FRAME, REINFORCEMENT IS **NEEDED** WITH THIS PRODUCT, CUSTOMER OR MANUFACTURER TO SUPPLY FRAME REINFORCEMENT WITH LATCH BOLT CLEARANCE.

★ = CRITICAL DIMENSION MUST BE FOLLOWED