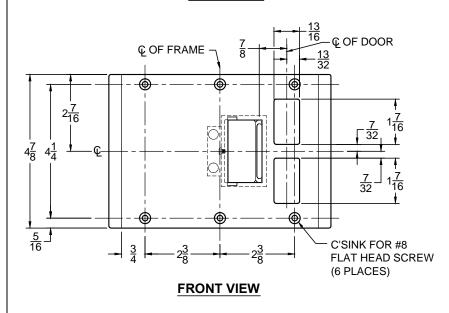

## **TOP VIEW**

CUT-OUT FOR METAL JAMB

## NOTE:

- 1. HORIZONTAL CENTERLINE OF PLATE TO MATCH HORIZONTAL CENTERLINE OF CUTOUT.
- 2. SCREWS- 8-32 X 3/8" UNDERCUT F.H.M.S.
- 3. R.H. DOOR SHOWN, L.H. OPPOSITE (RESCUE STOP IS NON HANDED)
- 4. DO NOT SCALE DRAWING.
- 5. FOR CUSTOM RESCUE DOOR STOP CONSULT FACTORY.