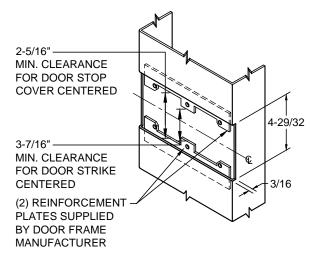

## REINFORCEMENT:

WHEN INSTALLING IN METAL FRAME, REINFORCEMENT IS **NEEDED** WITH THIS PRODUCT, CUSTOMER OR MANUFACTURER TO SUPPLY FRAME REINFORCEMENT WITH LATCH BOLT CLEARANCE.

★ = CRITICAL DIMENSION MUST BE FOLLOWED