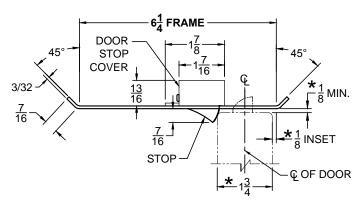

## **CUSTOM SCRM4590 DOUBLE-LIPPED STRIKE & RESCUE STOP COMBO**

- 1-3/4" THICK DOOR
- 1/8" INSET DOOR
- SCHLAGE MORTISE LOCK W / DEAD BOLT
- 6-1/4" FRAME

STOP IS SPRING LOADED MAKING PART NON-HANDED BUT INSTALLATION IS STILL HANDED

## REINFORCEMENT:

WHEN INSTALLING IN METAL FRAME, REINFORCEMENT IS **NEEDED** WITH THIS PRODUCT, CUSTOMER OR MANUFACTURER TO SUPPLY FRAME REINFORCEMENT WITH LATCH BOLT CLEARANCE.

★ = CRITICAL DIMENSION MUST BE FOLLOWED