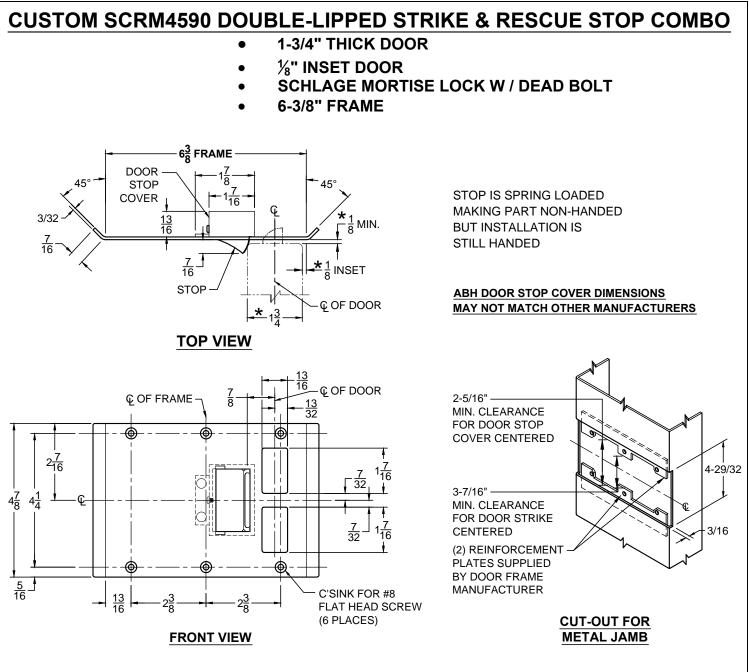

## NOTE:

1. HORIZONTAL CENTERLINE OF PLATE TO MATCH HORIZONTAL CENTERLINE OF CUTOUT.

- 2. SCREWS- 8-32 X 3/8" UNDERCUT F.H.M.S.
- 3. R.H. DOOR SHOWN, L.H. OPPOSITE (RESCUE STOP IS NON HANDED)
- 4. DO NOT SCALE DRAWING.
- 5. FOR CUSTOM RESCUE DOOR STOP CONSULT FACTORY.

## **REINFORCEMENT:**

WHEN INSTALLING IN METAL FRAME, REINFORCEMENT IS **NEEDED** WITH THIS PRODUCT, CUSTOMER OR MANUFACTURER TO SUPPLY FRAME REINFORCEMENT WITH LATCH BOLT CLEARANCE.

★ = CRITICAL DIMENSION MUST BE FOLLOWED