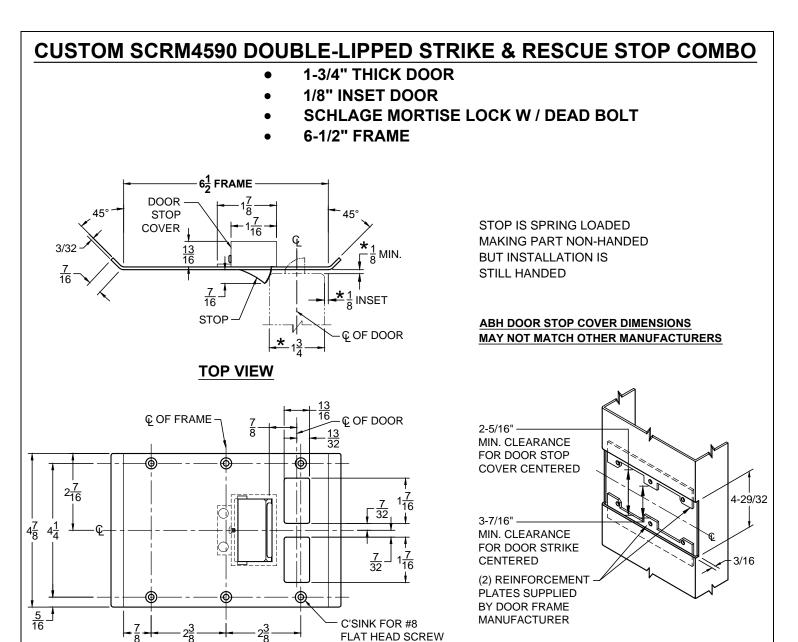

## **FRONT VIEW**

## CUT-OUT FOR METAL JAMB

## NOTE:

1. HORIZONTAL CENTERLINE OF PLATE TO MATCH HORIZONTAL CENTERLINE OF CUTOUT.

- 2. SCREWS- 8-32 X 3/8" UNDERCUT F.H.M.S.
- 3. R.H. DOOR SHOWN, L.H. OPPOSITE (RESCUE STOP IS NON HANDED)
- 4. DO NOT SCALE DRAWING.
- 5. FOR CUSTOM RESCUE DOOR STOP CONSULT FACTORY.

## **REINFORCEMENT:**

WHEN INSTALLING IN METAL FRAME, REINFORCEMENT IS **NEEDED** WITH THIS PRODUCT, CUSTOMER OR MANUFACTURER TO SUPPLY FRAME REINFORCEMENT WITH LATCH BOLT CLEARANCE.

(6 PLACES)

★ = CRITICAL DIMENSION MUST BE FOLLOWED