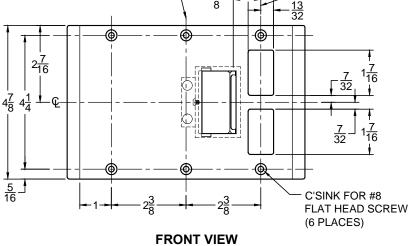

## NOTE:

1. HORIZONTAL CENTERLINE OF PLATE TO MATCH HORIZONTAL CENTERLINE OF CUTOUT.

2. SCREWS- 8-32 X 3/8" UNDERCUT F.H.M.S.

3. R.H. DOOR SHOWN, L.H. OPPOSITE (RESCUE STOP IS NON HANDED)

4. DO NOT SCALE DRAWING.

5. FOR CUSTOM RESCUE DOOR STOP CONSULT FACTORY.