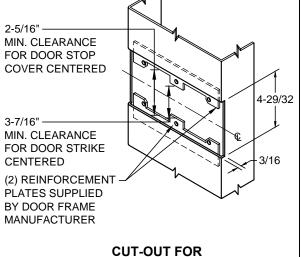

METAL JAMB

## **REINFORCEMENT:**

WHEN INSTALLING IN METAL FRAME, REINFORCEMENT IS **NEEDED** WITH THIS PRODUCT, CUSTOMER OR MANUFACTURER TO SUPPLY FRAME REINFORCEMENT WITH LATCH BOLT CLEARANCE.

★ = CRITICAL DIMENSION MUST BE FOLLOWED