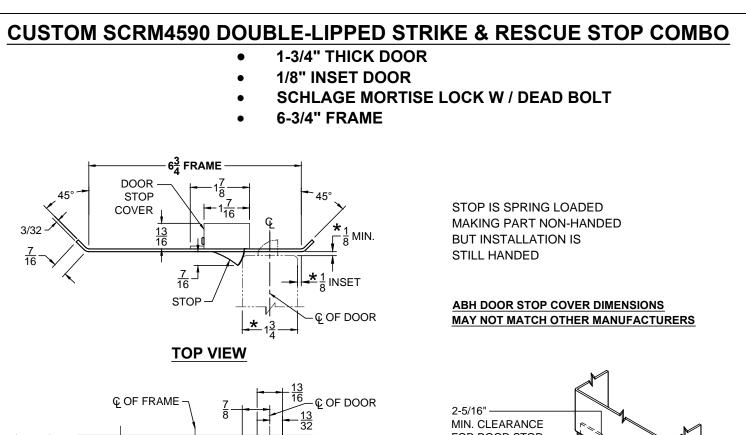

## **REINFORCEMENT:**

WHEN INSTALLING IN METAL FRAME, REINFORCEMENT IS **NEEDED** WITH THIS PRODUCT, CUSTOMER OR MANUFACTURER TO SUPPLY FRAME REINFORCEMENT WITH LATCH BOLT CLEARANCE.

★ = CRITICAL DIMENSION MUST BE FOLLOWED