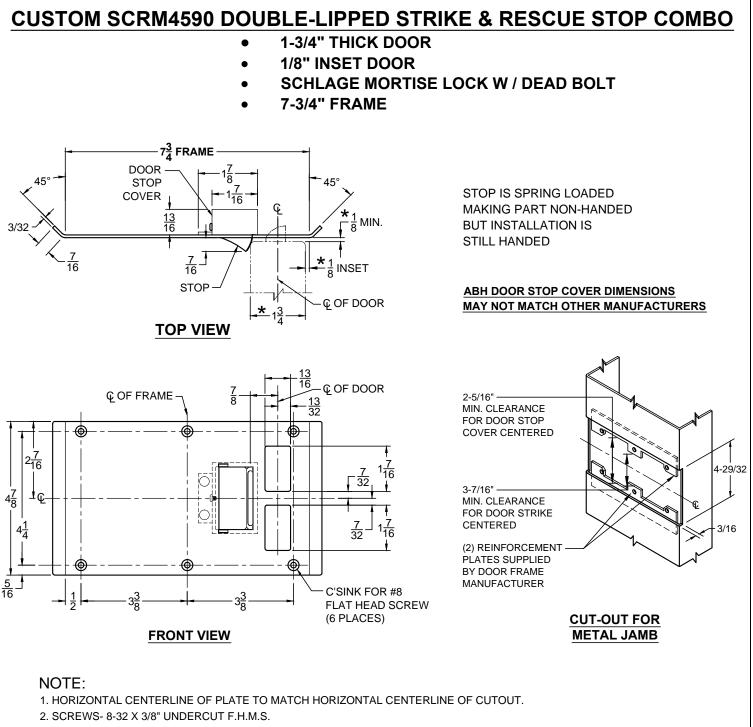

- 3. R.H. DOOR SHOWN, L.H. OPPOSITE (RESCUE STOP IS NON HANDED)
- 4. DO NOT SCALE DRAWING.
- 5. FOR CUSTOM RESCUE DOOR STOP CONSULT FACTORY.

## REINFORCEMENT:

WHEN INSTALLING IN METAL FRAME, REINFORCEMENT IS **NEEDED** WITH THIS PRODUCT, CUSTOMER OR MANUFACTURER TO SUPPLY FRAME REINFORCEMENT WITH LATCH BOLT CLEARANCE.

★ = CRITICAL DIMENSION MUST BE FOLLOWED