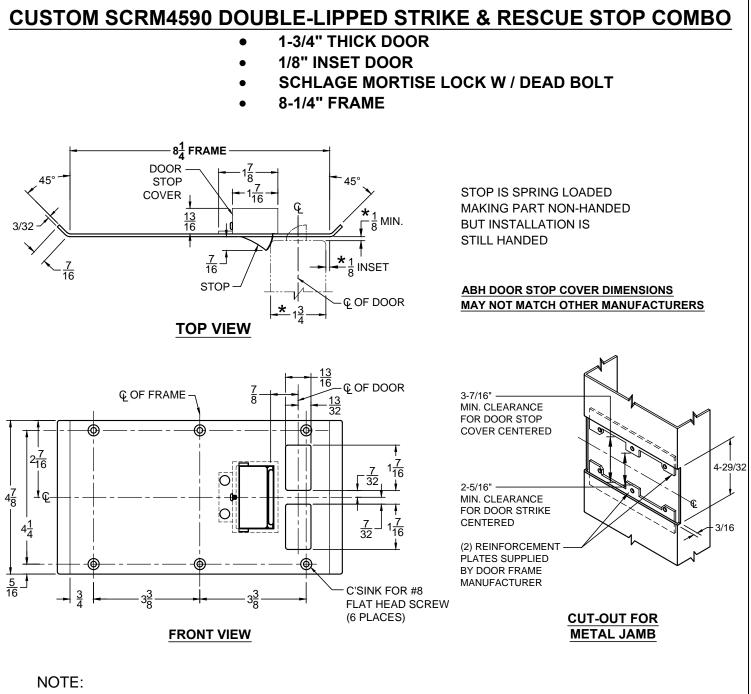

1. HORIZONTAL CENTERLINE OF PLATE TO MATCH HORIZONTAL CENTERLINE OF CUTOUT.

- 2. SCREWS- 8-32 X 3/8" UNDERCUT F.H.M.S.
- 3. R.H. DOOR SHOWN, L.H. OPPOSITE (RESCUE STOP IS NON HANDED)
- 4. DO NOT SCALE DRAWING.
- 5. FOR CUSTOM RESCUE DOOR STOP CONSULT FACTORY.

## REINFORCEMENT:

WHEN INSTALLING IN METAL FRAME, REINFORCEMENT IS **NEEDED** WITH THIS PRODUCT, CUSTOMER OR MANUFACTURER TO SUPPLY FRAME REINFORCEMENT WITH LATCH BOLT CLEARANCE.

★ = CRITICAL DIMENSION MUST BE FOLLOWED

www.abhmfg.com E-mail: abhinfo@abhmfg.com Architectural Builders Hardware Mfg., Inc. 1222 Ardmore Ave., Itasca, IL 60143 630.875.9900; FAX 800.9FAXABH (932.9224) SP-CR4596 8.250 x 4.875 SCHLAGE .DWG

SP-CR4596