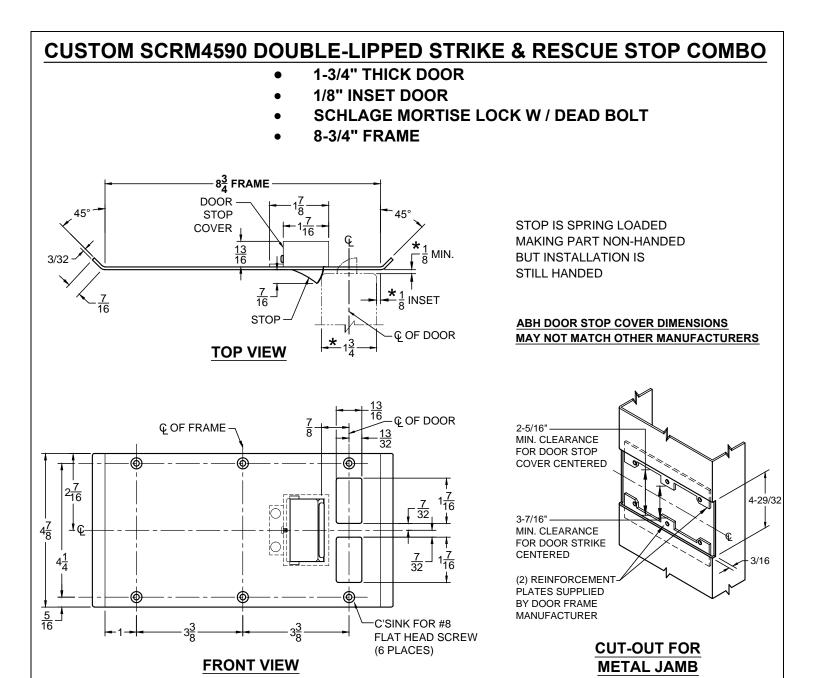

## NOTE:

1. HORIZONTAL CENTERLINE OF PLATE TO MATCH HORIZONTAL CENTERLINE OF CUTOUT.

- 2. SCREWS- 8-32 X 3/8" UNDERCUT F.H.M.S.
- 3. R.H. DOOR SHOWN, L.H. OPPOSITE (RESCUE STOP IS NON HANDED)
- 4. DO NOT SCALE DRAWING.
- 5. FOR CUSTOM RESCUE DOOR STOP CONSULT FACTORY.

## REINFORCEMENT:

WHEN INSTALLING IN METAL FRAME, REINFORCEMENT IS **NEEDED** WITH THIS PRODUCT, CUSTOMER OR MANUFACTURER TO SUPPLY FRAME REINFORCEMENT WITH LATCH BOLT CLEARANCE.

★ = CRITICAL DIMENSION MUST BE FOLLOWED