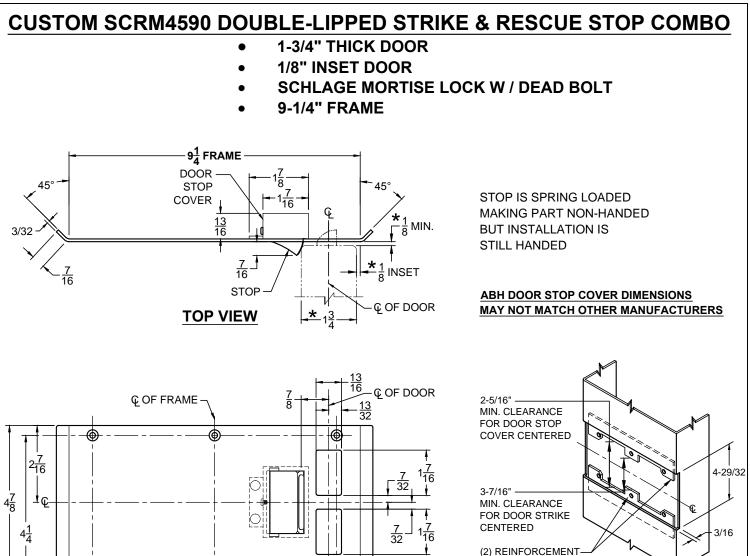

## 

## NOTE:

<u>5</u> 16

1. HORIZONTAL CENTERLINE OF PLATE TO MATCH HORIZONTAL CENTERLINE OF CUTOUT.

- 2. SCREWS- 8-32 X 3/8" UNDERCUT F.H.M.S.
- 3. R.H. DOOR SHOWN, L.H. OPPOSITE (RESCUE STOP IS NON HANDED)
- 4. DO NOT SCALE DRAWING.
- 5. FOR CUSTOM RESCUE DOOR STOP CONSULT FACTORY.

## **REINFORCEMENT:**

WHEN INSTALLING IN METAL FRAME, REINFORCEMENT IS **NEEDED** WITH THIS PRODUCT, CUSTOMER OR MANUFACTURER TO SUPPLY FRAME REINFORCEMENT WITH LATCH BOLT CLEARANCE.

★ = CRITICAL DIMENSION MUST BE FOLLOWED