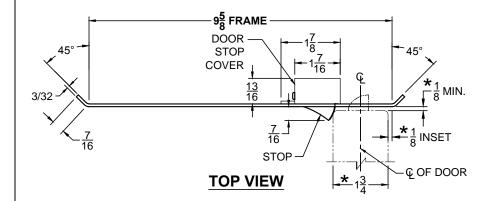

## CUSTOM SCRM4590 DOUBLE-LIPPED STRIKE & RESCUE STOP COMBO

- 1-3/4" THICK DOOR
- 1/8" INSET DOOR
- SCHLAGE MORTISE LOCK W / DEAD BOLT
- 9-5/8" FRAME

STOP IS SPRING LOADED MAKING PART NON-HANDED BUT INSTALLATION IS STILL HANDED

ABH DOOR STOP COVER DIMENSIONS
MAY NOT MATCH OTHER MANUFACTURERS

## NOTE:

- 1. HORIZONTAL CENTERLINE OF PLATE TO MATCH HORIZONTAL CENTERLINE OF CUTOUT.
- 2. SCREWS- 8-32 X 3/8" UNDERCUT F.H.M.S.
- 3. R.H. DOOR SHOWN, L.H. OPPOSITE (RESCUE STOP IS NON HANDED)
- 4. DO NOT SCALE DRAWING.
- 5. FOR CUSTOM RESCUE DOOR STOP CONSULT FACTORY.

## REINFORCEMENT:

WHEN INSTALLING IN METAL FRAME, REINFORCEMENT IS **NEEDED** WITH THIS PRODUCT, CUSTOMER OR MANUFACTURER TO SUPPLY FRAME REINFORCEMENT WITH LATCH BOLT CLEARANCE.

★ = CRITICAL DIMENSION MUST BE FOLLOWED