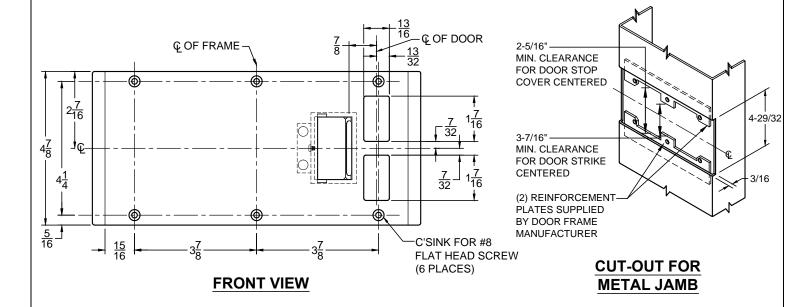

## NOTE:

- 1. HORIZONTAL CENTERLINE OF PLATE TO MATCH HORIZONTAL CENTERLINE OF CUTOUT.
- 2. SCREWS- 8-32 X 3/8" UNDERCUT F.H.M.S.
- 3. R.H. DOOR SHOWN, L.H. OPPOSITE (RESCUE STOP IS NON HANDED)
- 4. DO NOT SCALE DRAWING.
- 5. FOR CUSTOM RESCUE DOOR STOP CONSULT FACTORY.

## REINFORCEMENT:

WHEN INSTALLING IN METAL FRAME, REINFORCEMENT IS **NEEDED** WITH THIS PRODUCT, CUSTOMER OR MANUFACTURER TO SUPPLY FRAME REINFORCEMENT WITH LATCH BOLT CLEARANCE.

★ = CRITICAL DIMENSION MUST BE FOLLOWED