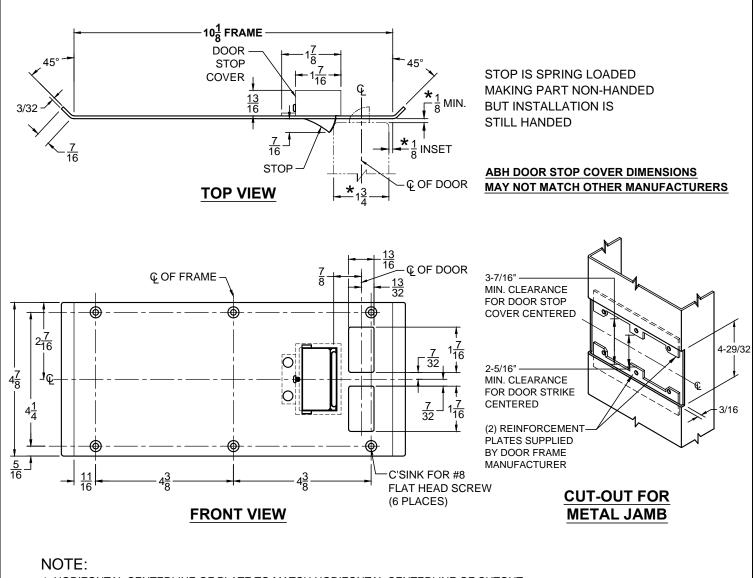

## **CUSTOM SCRM4590 DOUBLE-LIPPED STRIKE & RESCUE STOP COMBO**

- 1-3/4" THICK DOOR
  1/8" INSET DOOR
  - SCHLAGE MORTISE LOCK W / DEAD BOLT
  - 10-1/8" FRAME

1. HORIZONTAL CENTERLINE OF PLATE TO MATCH HORIZONTAL CENTERLINE OF CUTOUT.

- 2. SCREWS- 8-32 X 3/8" UNDERCUT F.H.M.S.
- 3. R.H. DOOR SHOWN, L.H. OPPOSITE (RESCUE STOP IS NON HANDED)
- 4. DO NOT SCALE DRAWING.
- 5. FOR CUSTOM RESCUE DOOR STOP CONSULT FACTORY.

## **REINFORCEMENT:**

WHEN INSTALLING IN METAL FRAME, REINFORCEMENT IS **NEEDED** WITH THIS PRODUCT, CUSTOMER OR MANUFACTURER TO SUPPLY FRAME REINFORCEMENT WITH LATCH BOLT CLEARANCE.

★ = CRITICAL DIMENSION MUST BE FOLLOWED