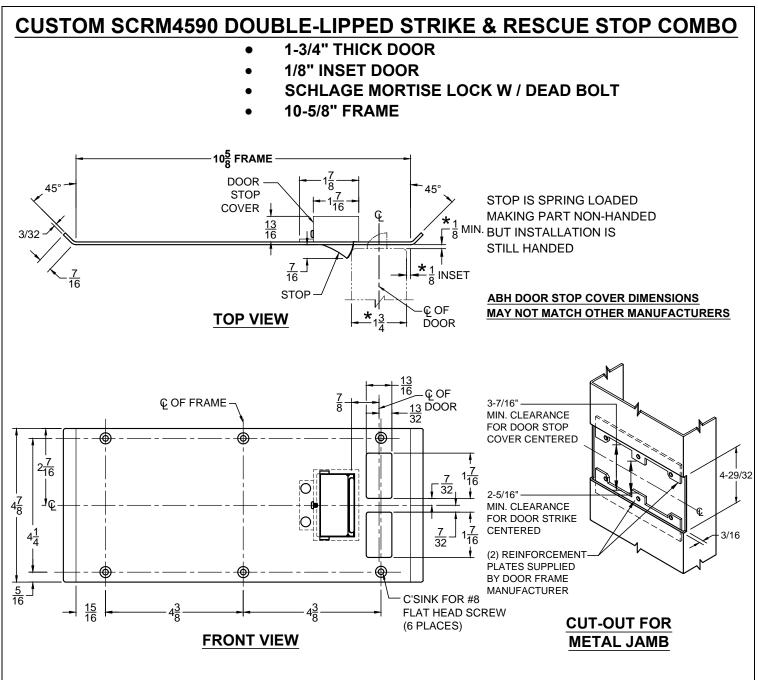

## NOTE:

1. HORIZONTAL CENTERLINE OF PLATE TO MATCH HORIZONTAL CENTERLINE OF CUTOUT.

2. SCREWS - 8-32 X 3/8" UNDERCUT F.H.M.S.

3. R.H. DOOR SHOWN, L.H. OPPOSITE (RESCUE STOP IS NON HANDED)

4. DO NOT SCALE DRAWING.

5. FOR CUSTOM RESCUE DOOR STOP CONSULT FACTORY.

## REINFORCEMENT:

WHEN INSTALLING IN METAL FRAME, REINFORCEMENT IS **NEEDED** WITH THIS PRODUCT, CUSTOMER OR MANUFACTURER TO SUPPLY FRAME REINFORCEMENT WITH LATCH BOLT CLEARANCE.

★ = CRITICAL DIMENSION MUST BE FOLLOWED