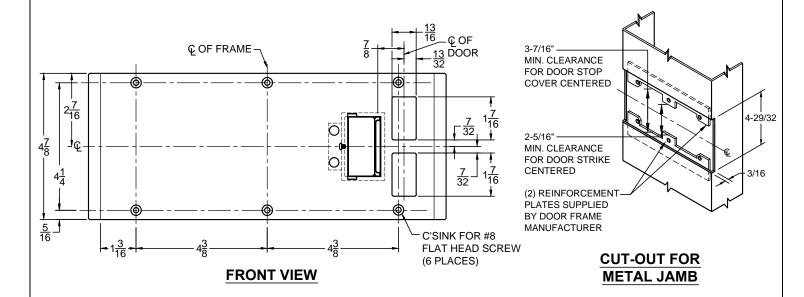

## NOTE:

- 1. HORIZONTAL CENTERLINE OF PLATE TO MATCH HORIZONTAL CENTERLINE OF CUTOUT.
- 2. SCREWS 8-32 X 3/8" UNDERCUT F.H.M.S.
- 3. R.H. DOOR SHOWN, L.H. OPPOSITE (RESCUE STOP IS NON HANDED)
- 4. DO NOT SCALE DRAWING.
- 5. FOR CUSTOM RESCUE DOOR STOP CONSULT FACTORY.

## REINFORCEMENT:

WHEN INSTALLING IN METAL FRAME, REINFORCEMENT IS **NEEDED** WITH THIS PRODUCT, CUSTOMER OR MANUFACTURER TO SUPPLY FRAME REINFORCEMENT WITH LATCH BOLT CLEARANCE.

★ = CRITICAL DIMENSION MUST BE FOLLOWED