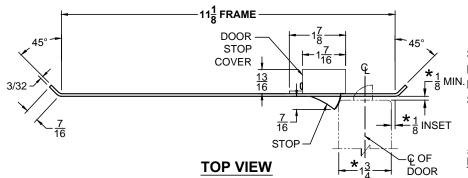

## CUSTOM SCRM4590 DOUBLE-LIPPED STRIKE & RESCUE STOP COMBO

- 1-3/4" THICK DOOR
- 1/8" INSET DOOR
- SCHLAGE MORTISE LOCK W / DEAD BOLT
- 11-1/8" FRAME

STOP IS SPRING LOADED MAKING PART NON-HANDED MIN. BUT INSTALLATION IS STILL HANDED

ABH DOOR STOP COVER DIMENSIONS
MAY NOT MATCH OTHER MANUFACTURERS

## REINFORCEMENT:

WHEN INSTALLING IN METAL FRAME, REINFORCEMENT IS **NEEDED** WITH THIS PRODUCT, CUSTOMER OR MANUFACTURER TO SUPPLY FRAME REINFORCEMENT WITH LATCH BOLT CLEARANCE.

★ = CRITICAL DIMENSION MUST BE FOLLOWED