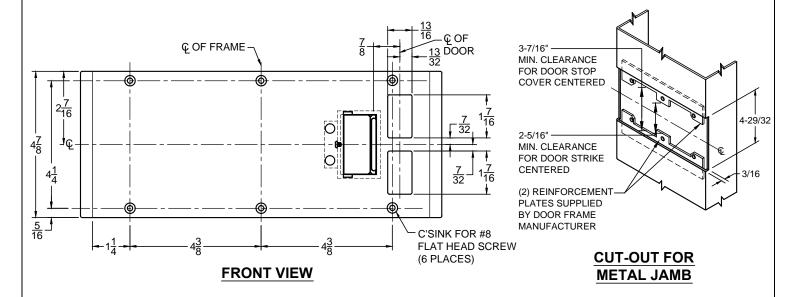

## NOTE:

- 1. HORIZONTAL CENTERLINE OF PLATE TO MATCH HORIZONTAL CENTERLINE OF CUTOUT.
- 2. SCREWS 8-32 X 3/8" UNDERCUT F.H.M.S.
- 3. R.H. DOOR SHOWN, L.H. OPPOSITE (RESCUE STOP IS NON HANDED)
- 4. DO NOT SCALE DRAWING.
- 5. FOR CUSTOM RESCUE DOOR STOP CONSULT FACTORY.

## REINFORCEMENT:

WHEN INSTALLING IN METAL FRAME, REINFORCEMENT IS **NEEDED** WITH THIS PRODUCT, CUSTOMER OR MANUFACTURER TO SUPPLY FRAME REINFORCEMENT WITH LATCH BOLT CLEARANCE.

★ = CRITICAL DIMENSION MUST BE FOLLOWED