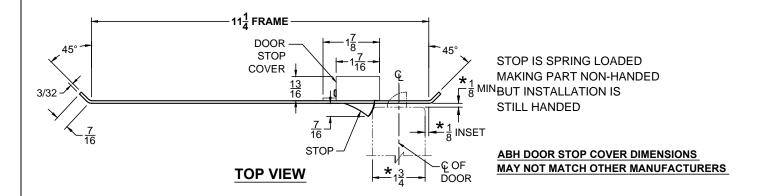

## CUSTOM SCRM4590 DOUBLE-LIPPED STRIKE & RESCUE STOP COMBO

- 1-3/4" THICK DOOR
- 1/8" INSET DOOR
- SCHLAGE MORTISE LOCK W / DEAD BOLT
- 11-1/4" FRAME

## REINFORCEMENT:

WHEN INSTALLING IN METAL FRAME, REINFORCEMENT IS **NEEDED** WITH THIS PRODUCT, CUSTOMER OR MANUFACTURER TO SUPPLY FRAME REINFORCEMENT WITH LATCH BOLT CLEARANCE.

★ = CRITICAL DIMENSION MUST BE FOLLOWED