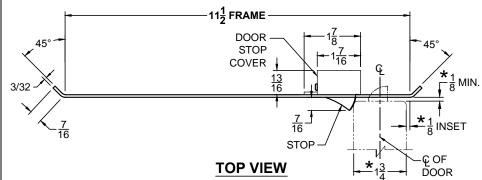

## CUSTOM SCRM4590 DOUBLE-LIPPED STRIKE & RESCUE STOP COMBO

- 1-3/4" THICK DOOR
- 1/8" INSET DOOR
- SCHLAGE MORTISE LOCK W / DEAD BOLT
- 11-1/2" FRAME

STOP IS SPRING LOADED

MAKING PART NON-HANDED

MIN. BUT INSTALLATION IS

STILL HANDED

ABH DOOR STOP COVER DIMENSIONS
MAY NOT MATCH OTHER MANUFACTURERS

## NOTE:

- 1. HORIZONTAL CENTERLINE OF PLATE TO MATCH HORIZONTAL CENTERLINE OF CUTOUT.
- 2. SCREWS 8-32 X 3/8" UNDERCUT F.H.M.S.
- 3. R.H. DOOR SHOWN, L.H. OPPOSITE (RESCUE STOP IS NON HANDED)
- 4. DO NOT SCALE DRAWING.
- 5. FOR CUSTOM RESCUE DOOR STOP CONSULT FACTORY.

## REINFORCEMENT:

WHEN INSTALLING IN METAL FRAME, REINFORCEMENT IS **NEEDED** WITH THIS PRODUCT, CUSTOMER OR MANUFACTURER TO SUPPLY FRAME REINFORCEMENT WITH LATCH BOLT CLEARANCE.

★ = CRITICAL DIMENSION MUST BE FOLLOWED