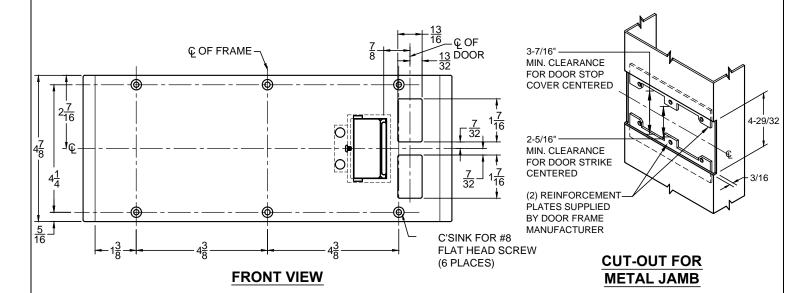

## NOTE:

- 1. HORIZONTAL CENTERLINE OF PLATE TO MATCH HORIZONTAL CENTERLINE OF CUTOUT.
- 2. SCREWS 8-32 X 3/8" UNDERCUT F.H.M.S.
- 3. R.H. DOOR SHOWN, L.H. OPPOSITE (RESCUE STOP IS NON HANDED)
- 4. DO NOT SCALE DRAWING.
- 5. FOR CUSTOM RESCUE DOOR STOP CONSULT FACTORY.

## REINFORCEMENT:

WHEN INSTALLING IN METAL FRAME, REINFORCEMENT IS **NEEDED** WITH THIS PRODUCT, CUSTOMER OR MANUFACTURER TO SUPPLY FRAME REINFORCEMENT WITH LATCH BOLT CLEARANCE.

★ = CRITICAL DIMENSION MUST BE FOLLOWED