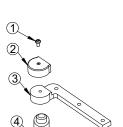

## INSTALLATION INSTRUCTIONS

- 1. MEASURE  $^{13}\!\!/_{16}$ " OUT FROM DOOR JAMB
- 2. ALLOW  $\frac{1}{8}$ " MIN CLEARANCE FROM DOOR STOP TO DOOR FACE. MEASURE DOOR THICKNESS AND ADD  $\frac{3}{4}$ ".
- 3. WHERE THESE LINES INTERSECT DETERMINES THE CENTERLINE OF THE PIVOT POINT.
- DRILL HOLE IN FLOOR LINE. INSERT PIVOT STUD SO THAT IT IS POSITIONED PER DRAWING BELOW.
- 5. INSTALL 0180 DOOR PORTION PER TEMPLATE
- 6. INSTALL 0180 JAMB PORTION PER TEMPLATE.
- 7. INSTALL 0173 DOOR PORTION PER TEMPLATE.
- 8. IF 019 INTERMEDIATE PIVOT IS USED, SEE SEPARATE TEMPLATE
- 9. SET DOOR ON 0173 FLOOR STUD.
- 10. PUSH 0180 PIVOT PIN IN PLACE AND SECURELY TIGHTEN 0180 END CAP.
- 11. PUT 0173 ARM COVER ON AND SECURE TIGHTLY WITH 0173 COVER SCREW.