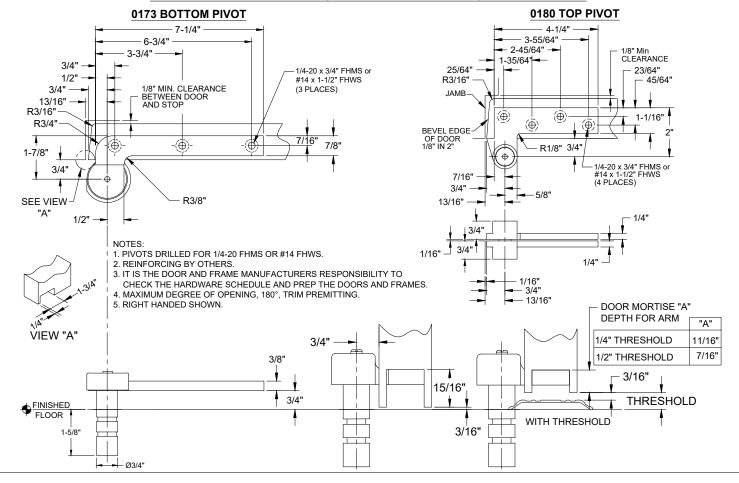

## 0173 PIVOT SET, 3/4" OFFSET, HANDED

| ITEM NO. | QTY. | PART NO.          |
|----------|------|-------------------|
| 1        | 1    | 0173 COVER SCREW  |
| 2        | 1    | 0173 ARM COVER    |
| 3        | 1    | 0173 DOOR PORTION |
| 4        | 1    | 0173 FLOOR STUD   |