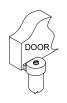

## 0173 PIVOT SET, 3/4" OFFSET, HANDED

| ITEM NO. | QTY. | PART NO.          |
|----------|------|-------------------|
| 1        | 1    | 0173 COVER SCREW  |
| 2        | 1    | 0173 ARM COVER    |
| 3        | 1    | 0173 DOOR PORTION |
| 4        | 1    | 0173 FLOOR STUD   |