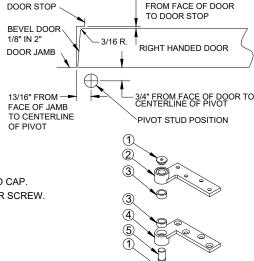

## INSTALLATION INSTRUCTIONS

- 1. MEASURE  $^{13}\!\!/_{16}$ " OUT FROM DOOR JAMB
- 2. ALLOW  $\frac{1}{8}$ " MIN CLEARANCE FROM DOOR STOP TO DOOR FACE. MEASURE DOOR THICKNESS AND ADD  $\frac{3}{4}$ ".
- 3. WHERE THESE LINES INTERSECT DETERMINES THE CENTERLINE OF THE PIVOT POINT.
- DRILL HOLE IN FLOOR LINE. INSERT PIVOT STUD SO THAT IT IS POSITIONED PER DRAWING BELOW.
- 5. INSTALL 0180 DOOR PORTION PER TEMPLATE
- 6. INSTALL 0180 JAMB PORTION PER TEMPLATE.
- 7. INSTALL 0173 DOOR PORTION PER TEMPLATE.
- 8. IF 019 INTERMEDIATE PIVOT IS USED, SEE SEPARATE TEMPLATE
- 9. SET DOOR ON 0173 FLOOR STUD.
- 10. PUSH 0180 PIVOT PIN IN PLACE AND SECURELY TIGHTEN 0180 END CAP.
- 11. PUT 0173 ARM COVER ON AND SECURE TIGHTLY WITH 0173 COVER SCREW.

1/8" MIN. CLEARANCE

| ITEM NO. | QTY. | PART NO.            |
|----------|------|---------------------|
| 1        | 2    | 0180 END CAP        |
| 2        | 1    | 0180 JAMB PORTION   |
| 3        |      | 0180 NEEDLE BEARING |
| 4        | 1    | 0180 DOOR PORTION   |
| 5        | 1    | 0180 PIVOT PIN      |