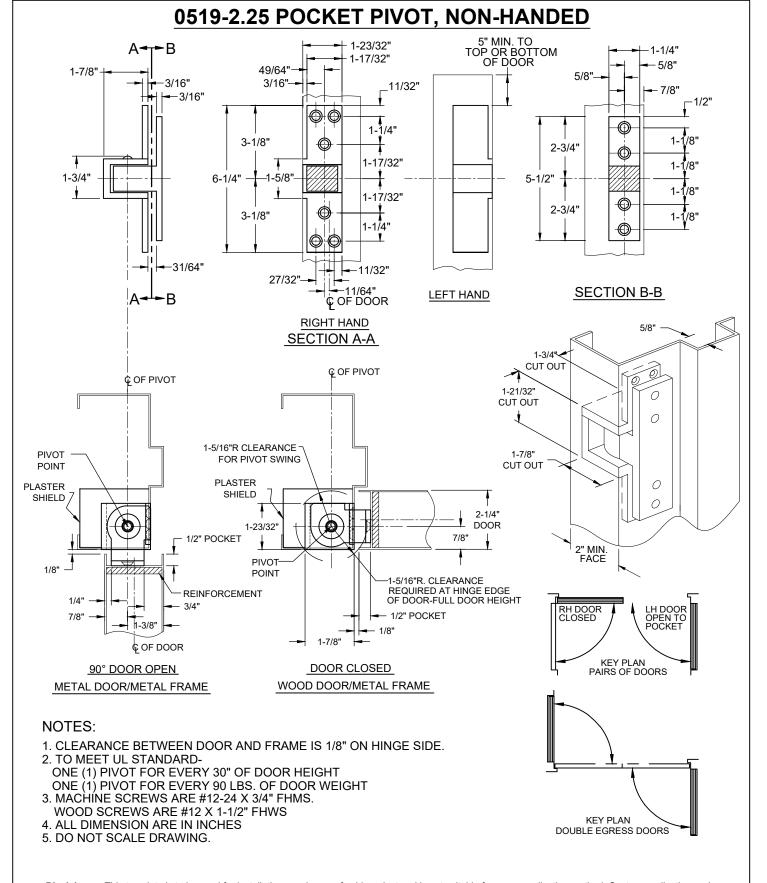

**Disclaimer:** This template is to be used for installation, as shown, of said product and is not suitable for every application method. Custom applications, where door sizes, weights and conflicting hardware are a factor, need to be addressed with ABH and proper instructions provided. ABH is not liable for failure or performance of the product due to improper installation methods and/or use. Improper use and/or installation of this product will void the standard warranty.



www.abhmfg.com E-mail: abhinfo@abhmfg.com Architectural Builders Hardware Mfg., Inc. 1222 Ardmore Ave., Itasca, IL 60143 630.875.9900; FAX 800.9FAXABH (932.9224) 0519-2.25-01.DWG

0519-2.25
PAGE 1 OF 1
REVISED 09-03-20