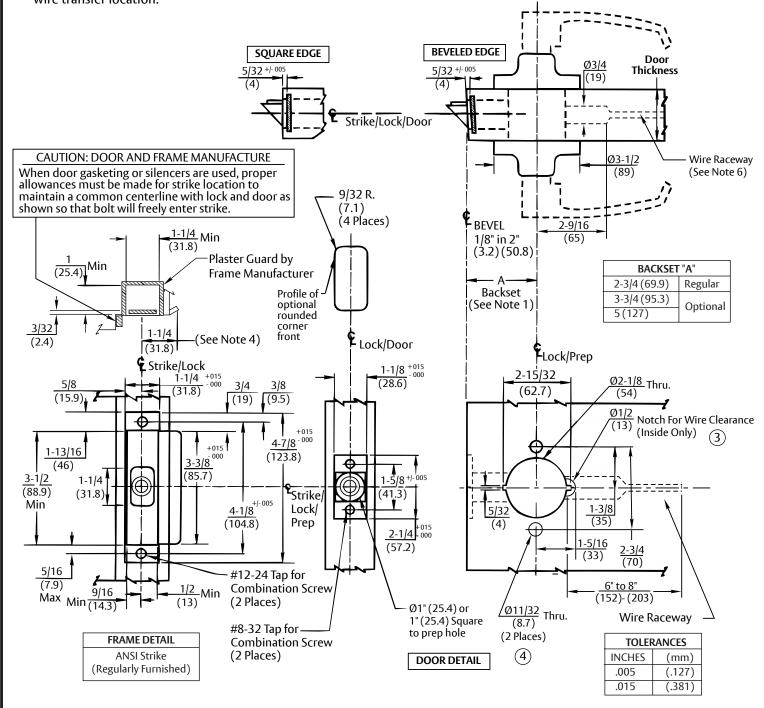

## Notes:

- 1. Backset is measured from centerline of bevel which is centerpoint of door thickness.
- 2. Door prep with 2-3/4" (69.9) backset meets ANSI standards A156.115 for steel and wood doors plus through bolt holes shown.
- 3. Dimensions given in inches and (mm).
- 4. 1-1/4" strike lip suits frame for 1-3/4" thick door. Lip will vary for other door thicknesses.
- 5. Door prep will vary for 3/4" (19) latch assembly. Refer to template A8294 for details.
- 6. Door manufacturer to provide Ø3/8" (9.5) wire raceway from lock prep to hinge edge wire transfer location.

## RESPONSIBILITY

DOOR AND FRAME MANUFACTURERS ARE RESPONSIBLE FOR PROVIDING ADEQUATE CONSTRUCTION OR REINFORCEMENTS FOR PROPER INSTALLATION OF HARDWARE SHOWN. ALL ARCHITECTURAL BUILDERS HARDWARE MUST BE INSTALLED ON PROPERLY REINFORCED DOORS AND FRAMES, REGARDLESS OF TYPE, MATERIAL, OR METHOD OF CONSTRUCTION.

10X Line Electrified Lever Lockset