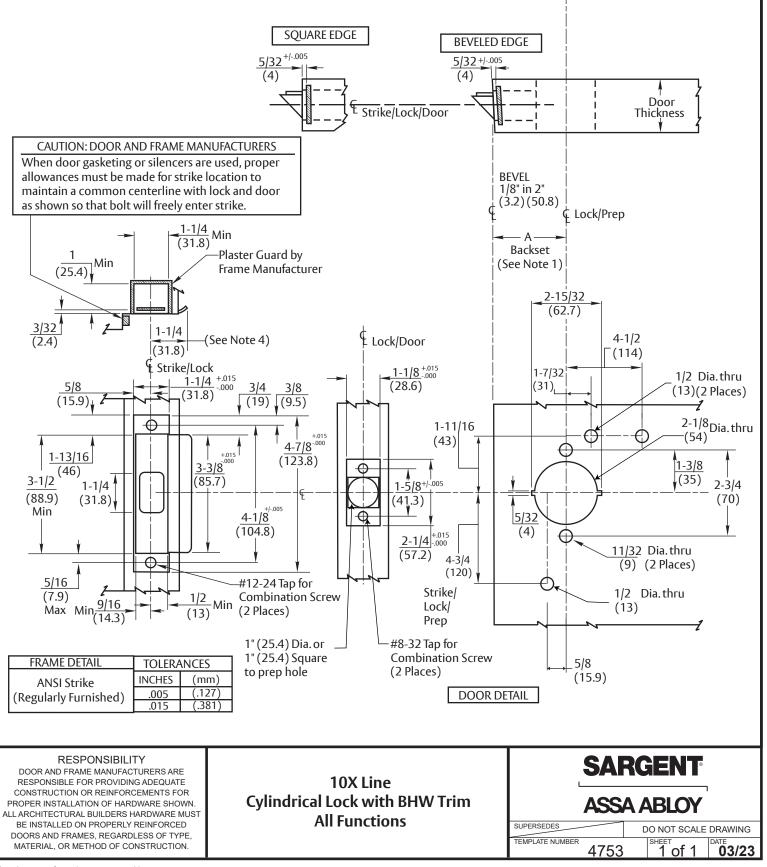

## Notes:

- 1. Backset is measured from centerline of bevel which is centerpoint of door thickness.
- 2. Door prep with 2-3/4" (70) backset meets ANSI/BHMA A156.115 for steel doors and A156.115W for wood doors plus through bolt holes shown.
- 3. Dimensions given in inches and (mm).
- 4. 1-1/4" strike lip suits frame for 1-3/4" thick door.

Experience a safer and more open world

Copyright © 2022, 2023 SARGENT Manufacturing Company. All rights reserved. Reproduction in whole or in part without the express written permission of SARGENT Manufacturing Company is prohibited. Patent pending and/or patent www.assaabloydss.com/patents.