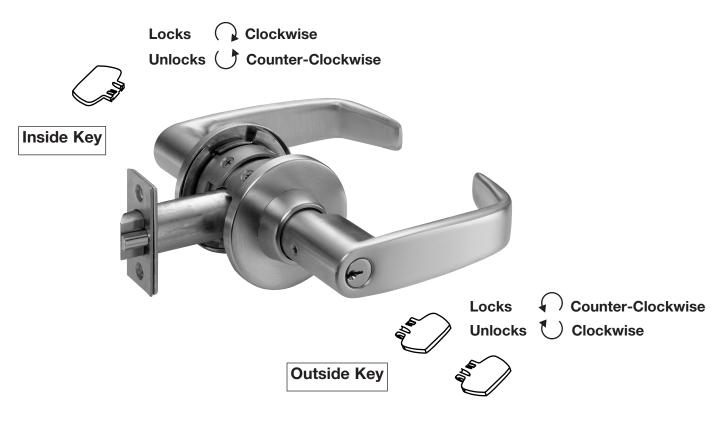

## 11G38 Function Description

- Guardbolt deadlocks latchbolt
- Latchbolt by either lever unless the outside lever is locked by key in either lever
- Inside lever always operative
- Key in either lever locks or unlocks the outside lever, only the key from the same side of the door can unlock
  the outside lever
- When inside key locks the outside lever, the outside key retracts the latchbolt but does not unlock the lever. Outside key must be rotated completely clockwise before removing the key.

When inside key locks outside lever, outside key only retracts the latchbolt. Outside key must be rotated back completely clockwise before removing the key.