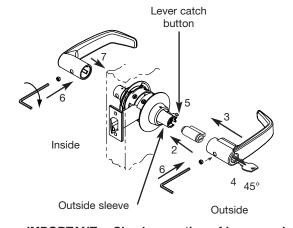

#### 2 Lever Installation

- 1. Place cylinder with assembled parts into outside lever.
- 2. Put key into cylinder. Making sure the key block out bar is still within the cylinder, but in the projected position.
- 3. Gently assemble the cylinder and lever onto the outside sleeve. Align the spring in the center and two metal projections at 12 & 6 o'clock with back of cylinder.
- Push cylinder onto outside sleeve and rotate the key counterclockwise 45° and hold.
- Push lever onto lock until lever catch button engages hole in lever. Secure with 6 lobe security set screw.