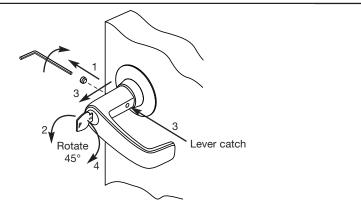

### **Cylinder Removal**

- 1. Remove security screw.
- 2. Insert key and rotate key 45° counterclockwise.
- 3. Depress lever catch button and pull lever out approximately 1/4" to clear lever catch.
- 4. Rotate key 45° **clockwise** to horizontal and remove key, gently removing lever from sleeve.
- 5. Remove cylinder from lever being careful not to drop indicator pin or key block-out bar.
- 6. Install new cylinder.