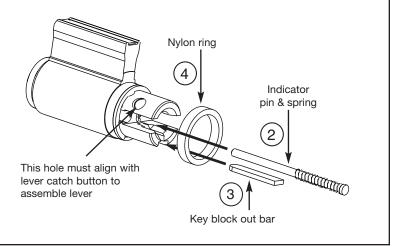

#### **2** Cylinder Assembly

- 1. Insert parts into cylinder body as shown in illustration.
- Slide spring onto indicator pin. Then insert pin into rear of cylinder body.
- 3. Insert key block-out bar, round end first, into cylinder.
- 4. Slide nylon ring onto back of cylinder.
- 5. TO PREVENT PARTS FROM SLIDING OUT OF CYLINDER BODY, KEEP BODY HORIZONTAL OR END POINTED UP.