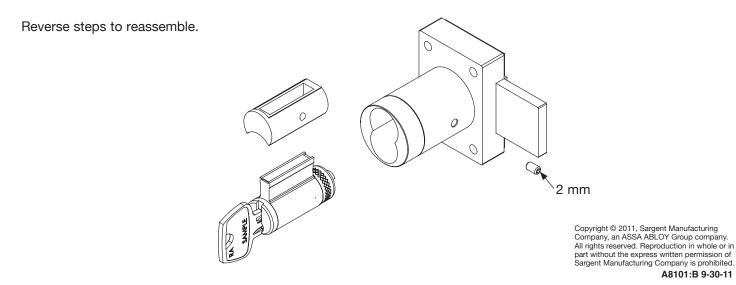

### **Re-pinning instructions**

2. To re-pin cylinder remove lock from door. Using 2 mm Allen wrench, remove cylinder retaining set screw as shown. Insert key and turn 90° CW and pull key to extract cylinder and retainer from lock. Remove retainer from cylinder and re-pin as typical dead bolt cylinder.