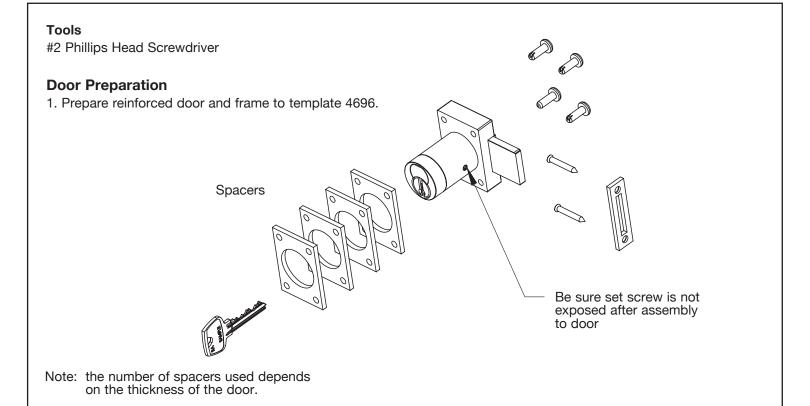

# INSTALLATION INSTRUCTIONS for 1655 Locker Lock

#### Installation

Insert locker lock into prepared door and secure with 4 screws provided.

For doors between 1" and 1-1/2" thick use spacers provided to conceal cylinder retaining set screw. Secure strike with screws provided.