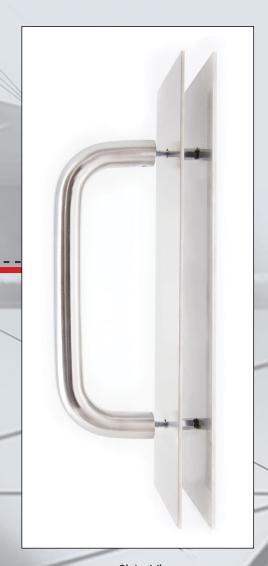

# 18111

# **Pull & Plate**

# **Overall Size**

4" x 16"

# CTC

10"

# Material

Stainless Steel

## Features

- This set has no perimeter screw holes in either plate.
- Concealed mounting system. Any of the rod type door pulls are appropriate for this application.

# Fasteners

• Type 9. Stud welded lugs on the back of the push plate are permanently attached to the 1/8" thick push plate. Cone Head MS attached to selected door pull.