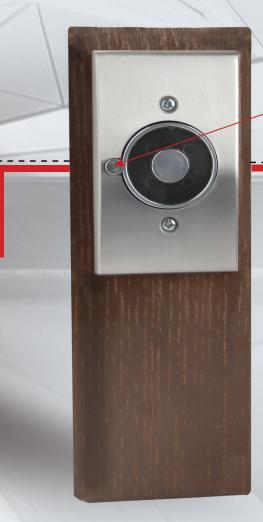

## 2100T/2300T/2600T

Door Holder with Timer

Designed to temporarily hold doors open for storage rooms, areas with heavy cart traffic or to facilitate the movement of wheelchairs or beds.

Activation Button

## Standard Features

- Built in timer, preset to hold doors open for 3 minutes from the time of activation.
- Activation is achieved by depressing the built-in activation push button
- Tri-Voltage Units for easy installation 12V DC, 24 AC/DC or 120V AC
- Provided with one complimentary 1" extension-No Charge
- 35 lbs. holding force
- Armature features two pivot points which each have 360° mobility to help door alignment and reduce residual magnetism
- Available for the 2100 Recess Wall Mounted, 2300 Surface Wall Mounted and 2600 Floor Mounted Series Electro-Magnetic Door Holders.
- Finishes: US28 (Standard), S1, S2, S3, S4, S5, US32D, US32