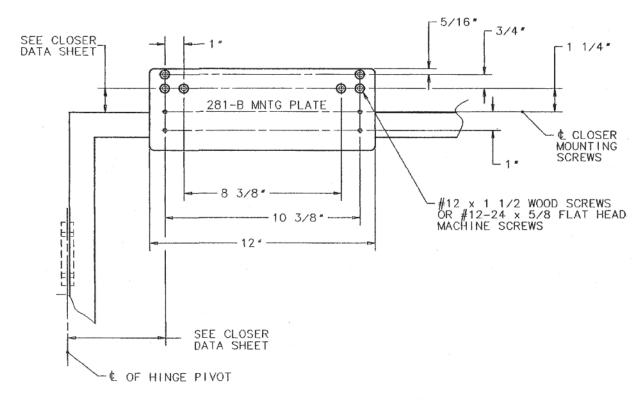

## **DATA SHEET** 281-B Mounting Plate x Top Jamb Application

FOR INSTALLATION ASSISTANCE CALL SARGENT AT 1-800-727-5477 • www.sargentlock.com

**SARGENT** 

**ASSA ABLOY** 

ASSA ABLOY, the global leader in door opening solutions

1- REFER TO DOOR CLOSER DATA SHEET FOR POSITION OF CLOSER ON DOOR OR FRAME.

Copyright © 2009, Sargent Manufacturing Company, an ASSA ABLOY Group company. All rights reserved. Reproduction in whole or in part without the express written permission of Sargent Manufacturing Company is prohibited.

A7242A

SARGENT Manufacturing Company

100 Sargent Drive, New Haven, CT 06511

DATA SHEET: 281-B MOUNTING PLATE x TOP JAMB APPLICATION

EFFECTIVE DATE DEC 98 TEMPLET NO. A7242 A