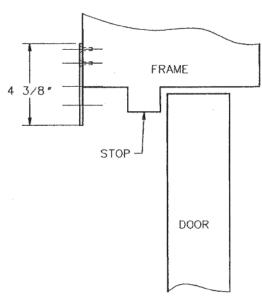

## **DATA SHEET** 281-B Mounting Plate x Top Jamb Application

FOR INSTALLATION ASSISTANCE CALL SARGENT AT 1-800-727-5477 • www.sargentlock.com

**SARGENT** 

**ASSA ABLOY** 

ASSA ABLOY, the global leader in door opening solutions

1- REFER TO DOOR CLOSER DATA SHEET FOR POSITION OF CLOSER ON DOOR OR FRAME.

Copyright © 2009, Sargent Manufacturing Company, an ASSA ABLOY Group company. All rights reserved. Reproduction in whole or in part without the express written permission of Sargent Manufacturing Company is prohibited.

A7242A

SARGENT Manufacturing Company

100 Sargent Drive, New Haven, CT 06511

DATA SHEET: 281-B MOUNTING PLATE x TOP JAMB APPLICATION

EFFECTIVE DATE DEC 98 TEMPLET NO. A7242 A