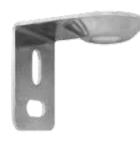

## **290 Micro** Cabinet Lock



MODELS

290 🥶

290LS

The 290 Micro Cabinet Lock is designed to electronically secure cabinets and drawers. The need for keys is eliminated and the addition of a keypad or remote control of your choice provides true access control and convenience of use.



## FEATURES

- For Swinging or Sliding Doors
- Failsecure Continuous Duty
- Field Reversible Solenoid for Failsafe Operation
- Dual 12/24VDC
- Nonhanded
- 600lbs of Holding Force

## 

- Pharmaceutical Cabinets and Drawers
- Retail Display Cases and Drawers
- Gun Cabinets
- File Cabinets
- Utility Cabinets and Drawers
- Museum Dsplay Cases



Micro Cabinet Lock with Lock Status Switch

Micro Cabinet Lock







## SPECIFICATIONS

| Dual Voltage | 250/130mA @ 12/24VDC        |
|--------------|-----------------------------|
| Dimensions