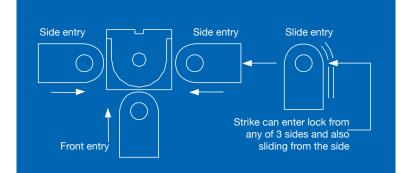

## FEATURES

- For Swinging or Sliding Doors
- Failsecure Continuous Duty
- Field Reversible Solenoid for Failsafe Operation
- Dual 12/24VDC
- Nonhanded
- 600lbs of Holding Force