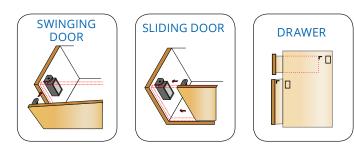

## FEATURES

- For Swinging or Sliding Doors
- Failsecure Continuous Duty
- Field Reversible Solenoid for Failsafe Operation
- Dual 12/24VDC
- Nonhanded
- 600lbs of Holding Force