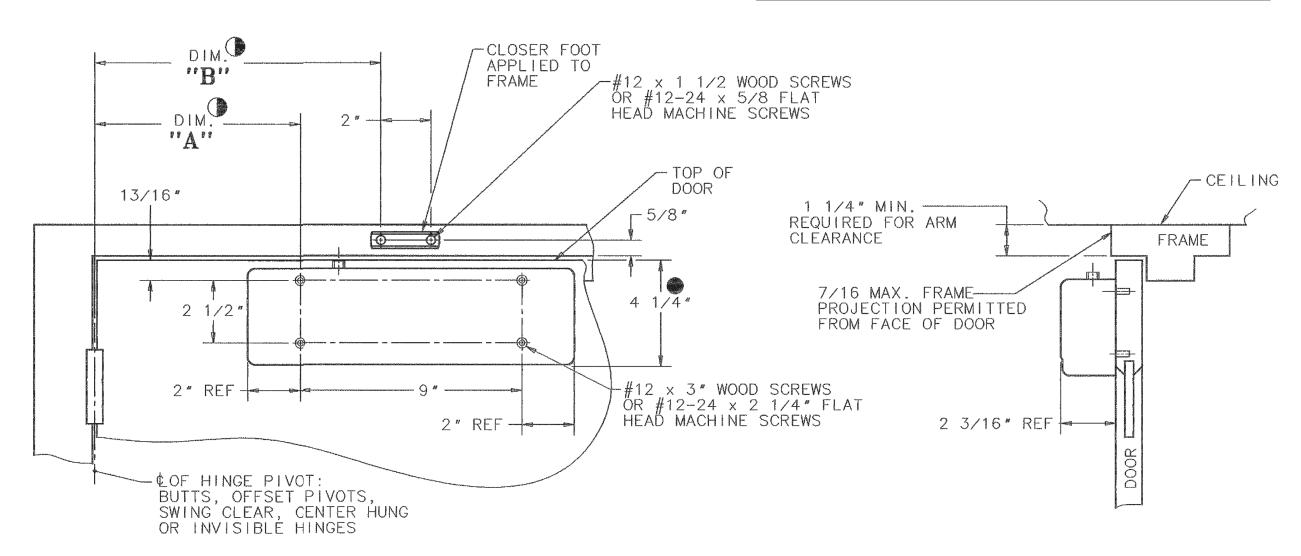

## INSTALLATION INSTRUCTIONS FOR 351 SERIES CLOSURE AND STANDARD ARMS APPLICATION

**OLC ARM** 

FOR INSTALLATION ASSISTANCE, CALL SARGENT AT 1-800-727-5477 • www.sargentlock.com

| ARM<br>TYPE | DESCRIPTION | MOUNTING  | DIM. 🛕   | DIM. <b>В</b> | MAXIMUM DOOR<br>OPENING |
|-------------|-------------|-----------|----------|---------------|-------------------------|
| "OLC"       | REGULAR ARM | STANDARD  | 8 3/16"  | 11 7/16 *     | 120°                    |
|             |             | ALTERNATE | 6 13/16* | 10 1/16"      | 160° 👄                  |

- 5-C 351-A MOUNTING PLATE MAY BE USED FOR DOOR WITH NARROW TOP RAIL. (SEE DATA SHEET A6772)
- 4- THIS DIMENSION IS TAKEN FROM HINGE EDGE OF DOOR FOR INVISIBLE HINGES.
- 3- CLOSER WILL ALLOW DOOR TO OPEN 180°.
- 2- RIGHT HAND DOOR SHOWN. LEFT HAND DOOR OPPOSITE.
- 12 GUAGE MIN. REINFORCEMENT REQUIRED FOR METAL DOORS & FRAMES.