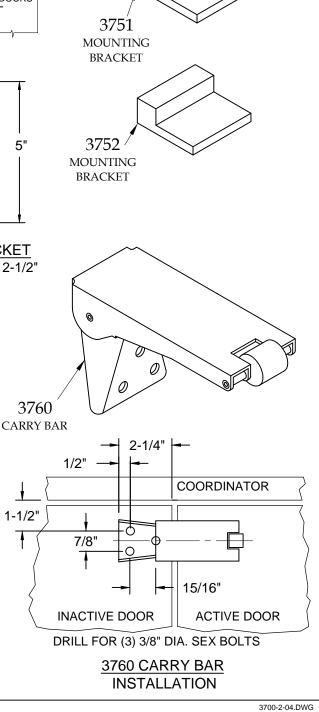

## 3700 SERIES COORDINATORS - 3760 CARRY BAR, MOUNTING BRACKETS

FOR STOP WIDTH OVER 2-1/2"

## NOTE:

- 1. MOUNTING BRACKETS FOR STOP APPLIED HARDWARE.
- 2. TO MOUNT BRACKETS, DRILL & TAP FOR (4)10-32 SCREWS.
- 3. BRACKETS MUST BE FIELD DRILLED AND TAPPED FOR STOP MOUNTED HARDWARE.
- 4. INSTALL DOOR APPLIED HARDWARE 15/16" LOWER TO CLEAR COORDINATOR AND BRACKET.
- 5. 3760 CARRY BAR IS MOUNTED ON INACTIVE DOOR. WHEN THE INACTIVE DOOR OPENS, THE CARRY BAR OPENS THE ACTIVE DOOR UNTIL IT ENGAGES THE COORDINATOR HOLD OPEN LEVER.
- 6. THE CARRY BAR IS NOT USED WHEN THE INACTIVE DOOR IS EQUIPPED WITH AUTOMATIC OR SELF-LATCHING FLUSH BOLTS.