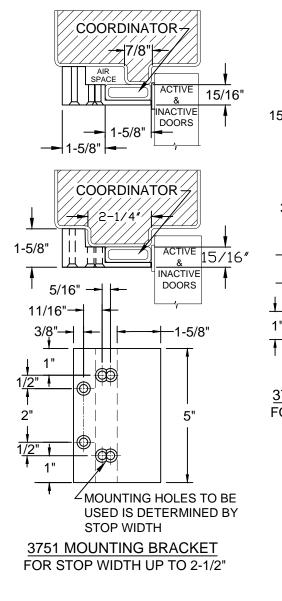

## 3700 SERIES COORDINATORS - 3760 CARRY BAR, MOUNTING BRACKETS

FOR STOP WIDTH OVER 2-1/2"

## NOTE:

- 1. MOUNTING BRACKETS FOR STOP APPLIED HARDWARE.
- 2. TO MOUNT BRACKETS, DRILL & TAP FOR (4)10-32 SCREWS.
- 3. BRACKETS MUST BE FIELD DRILLED AND TAPPED FOR STOP MOUNTED HARDWARE.
- 4. INSTALL DOOR APPLIED HARDWARE 15/16" LOWER TO CLEAR COORDINATOR AND BRACKET.
- 5. 3760 CARRY BAR IS MOUNTED ON INACTIVE DOOR. WHEN THE INACTIVE DOOR OPENS, THE CARRY BAR OPENS THE ACTIVE DOOR UNTIL IT ENGAGES THE COORDINATOR HOLD OPEN LEVER.
- 6. THE CARRY BAR IS NOT USED WHEN THE INACTIVE DOOR IS EQUIPPED WITH AUTOMATIC OR SELF-LATCHING FLUSH BOLTS.