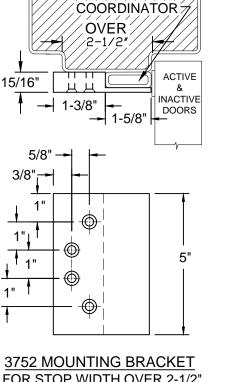

## 3700 SERIES COORDINATORS - 3760 CARRY BAR, MOUNTING BRACKETS

FOR STOP WIDTH OVER 2-1/2"

## NOTE:

- 1. MOUNTING BRACKETS FOR STOP APPLIED HARDWARE.
- 2. TO MOUNT BRACKETS, DRILL & TAP FOR (4)10-32 SCREWS.
- 3. BRACKETS MUST BE FIELD DRILLED AND TAPPED FOR STOP MOUNTED HARDWARE.
- 4. INSTALL DOOR APPLIED HARDWARE 15/16" LOWER TO CLEAR COORDINATOR AND BRACKET.
- 5. 3760 CARRY BAR IS MOUNTED ON INACTIVE DOOR. WHEN THE INACTIVE DOOR OPENS, THE CARRY BAR OPENS THE ACTIVE DOOR UNTIL IT ENGAGES THE COORDINATOR HOLD OPEN LEVER.
- 6. THE CARRY BAR IS NOT USED WHEN THE INACTIVE DOOR IS EQUIPPED WITH AUTOMATIC OR SELF-LATCHING FLUSH BOLTS.