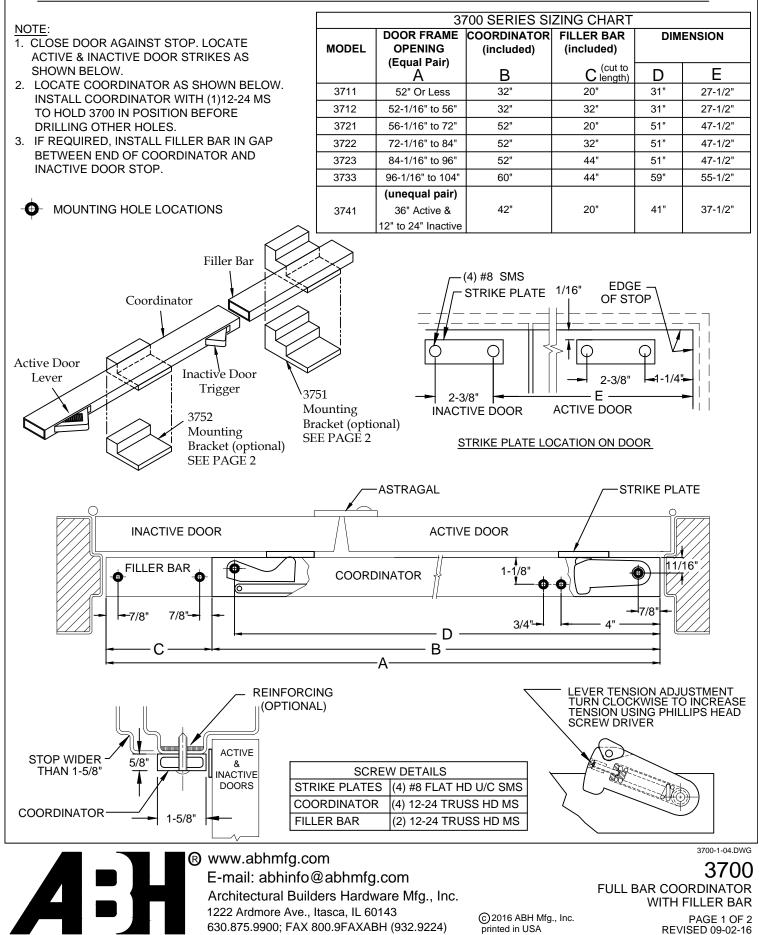

## 3700 SERIES- FULL BAR COORDINATIOR W/ FILLER BAR



## 3700 SERIES COORDINATORS - 3760 CARRY BAR, MOUNTING BRACKETS





FOR STOP WIDTH OVER 2-1/2"

## NOTE:

- 1. MOUNTING BRACKETS FOR STOP APPLIED HARDWARE.
- 2. TO MOUNT BRACKETS, DRILL & TAP FOR (4)10-32 SCREWS.
- 3. BRACKETS MUST BE FIELD DRILLED AND TAPPED FOR STOP MOUNTED HARDWARE.
- 4. INSTALL DOOR APPLIED HARDWARE 15/16" LOWER TO CLEAR COORDINATOR AND BRACKET.
- 5. 3760 CARRY BAR IS MOUNTED ON INACTIVE DOOR. WHEN THE INACTIVE DOOR OPENS, THE CARRY BAR OPENS THE ACTIVE DOOR UNTIL IT ENGAGES THE COORDINATOR HOLD OPEN LEVER.
- 6. THE CARRY BAR IS NOT USED WHEN THE INACTIVE DOOR IS EQUIPPED WITH AUTOMATIC OR SELF-LATCHING FLUSH BOLTS.



R www.abhmfg.com E-mail: abhinfo@abhmfg.com Architectural Builders Hardware Mfg., Inc. 1222 Ardmore Ave., Itasca, IL 60143 630.875.9900; FAX 800.9FAX