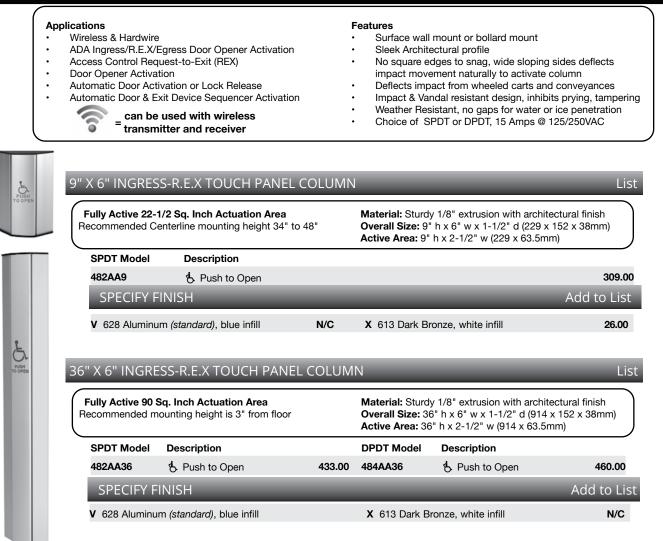

## 480 Series Touch Panel Column - Wireless & Hardwire

Distributor

Dimensions: 1-1/4" x 2" x 3/4" Deep (32 x 51 x 19mm)

CK

LIST



## 400 Series Wireless Transmitter and Receiver

For Remote Control Versatility for Touch Panel Column and Push Plate Switches

433MHz Micro Transmitter Requires a non-metalic surface box or standard bollard cap (non-metalic). Voltage Input: 9V Battery (included) Works with 400RC433 Trigger Input: Momentary, N.O.Dry Contact Pre-Wired for quick installation Temperature: -20F - 100F Antenna magnifies signal Dimensions: 1-9/64" x 15/16" x 7/32" (29 x 49 x 6mm) Model Description 400W1-433 433MHz Micro Transmitter 433MHz 1 Channel Nano Receiver Designed to control automatic closing and anti-burglar systems. Works with 400W1-433. Carrier Frequency: 433.92 MHz Power Supply: 12/24 VAC/DC Relay Numbers: 1 Contacts: C-NO

Description 400RC433 433MHz 1 Channel Reciever

Temperature: -4F - 158F

Mod