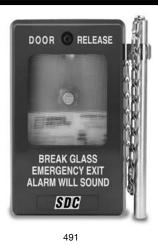

**CSFM Listed** 

SDC 490 series emergency door release stations include 2-SPDT contacts for release of all doors on the same circuit and remote annunciation. A built-in local alarm is standard.

| 491     | Blue break glass station, emergency door release, 2-SPDT 10 Amp contacts with built-in local alarm (12/24V), 2 replacement glass included. Single gang box mounted | 200.00 |
|---------|--------------------------------------------------------------------------------------------------------------------------------------------------------------------|--------|
| 491-GL4 | Four replacement glass plates for 491                                                                                                                              | 23.00  |
| 491-BB  | Blue surface mount box for 491                                                                                                                                     | 67.00  |
| 492     | Blue pull station, emergency door release, 2-SPDT 10 Amp contacts with built-in local alarm (12/24V), 2 replacement glass rods included. Single gang box mounted.  | 164.00 |
| 492-GL4 | Four replacement glass rods for 492                                                                                                                                | 23.00  |
| 492-BB  | Blue surface mount box for 492                                                                                                                                     | 45.00  |