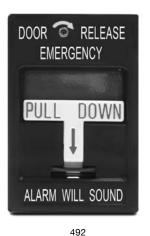

**CSFM Listed** 

SDC 490 series emergency door release stations include 2-SPDT contacts for release of all doors on the same circuit and remote annunciation. A built-in local alarm is standard.

| 491     | Blue break glass station, emergency door release, 2-SPDT 10 Amp contacts with built-in local alarm (12/24V), 2 replacement glass included. Single gang box mounted | 200.00 |
|---------|--------------------------------------------------------------------------------------------------------------------------------------------------------------------|--------|
| 491-GL4 | Four replacement glass plates for 491                                                                                                                              | 23.00  |
| 491-BB  | Blue surface mount box for 491                                                                                                                                     | 67.00  |
| 492     | Blue pull station, emergency door release, 2-SPDT 10 Amp contacts with built-in local alarm (12/24V), 2 replacement glass rods included. Single gang box mounted.  | 164.00 |
| 492-GL4 | Four replacement glass rods for 492                                                                                                                                | 23.00  |
| 492-BB  | Blue surface mount box for 492                                                                                                                                     | 45.00  |