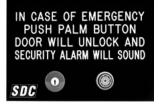

## **Emergency Access Panel**

**APB1000A** Emergency access panel for lobby door system. Mushroom button with key reset and siren