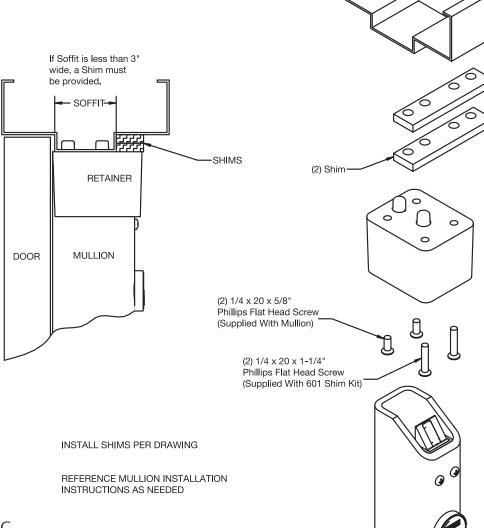

## 601 Shim Kit

## Rectangular Steel Mullions

For use with HC980, 12-HC980,12-HD980, EL980, 980S, L980S,12-L980, 12-980, HC-L980, 12-HC-L980 Rectangular Steel Mullions

This product can expose you to lead which is known to the state of California to cause cancer and birth defects or other reproductive harm. For more information go to www.P65warnings.ca.gov.