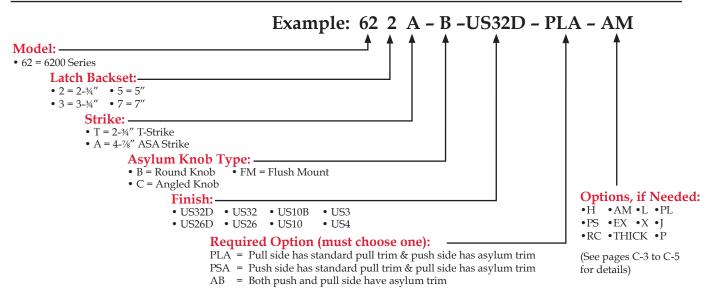

ted and rotated to operate the latch and help pull the door open (see picture on C-11).





and LR6000 on other side

## **Hospital Push/Pull Latches**

# 6200 Series – Asylum Cylindrical Latches



#### **Mounting Options**

• "AB" - Asylum Trim on Both Sides

Asylum trim is provided on both sides of the door in lieu of standard hospital push/pull trim.

• "PLA" - Asylum Trim on Push Side

Asylum trim is provided on push side of the door and standard pull trim is provided on the pull side.

• "PSA" - Asylum Trim on Pull Side

Asylum trim is provided on pull side of the door and standard push trim is provided on the pull side.



"B" Round Asylum Trim



6200 - B - AB



"C" Angled Asylum Trim



6200 - C - AB





"FM" Flush Mount Asylum Trim



6200 - FM - AB



#### **How to Order:**