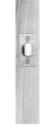

- "B" Round Asylum Trim
  - Place your thumb on top of the knob and your finger beneath to rotate the knob
- "C" Angled Asylum Trim
  - This sleek design models the look of a thumb turn
- "FM" Flush Mount Asylum Trim
  - Trim is flush to the door picture on C-11 shows the side profile of a door with FM trim mounted on both sides (no projection).
  - Pull side FM trim incorporates a ring that sits flush inside the door until manually lifted and rotated to operate the latch and help pull the door open (see picture on C-11).