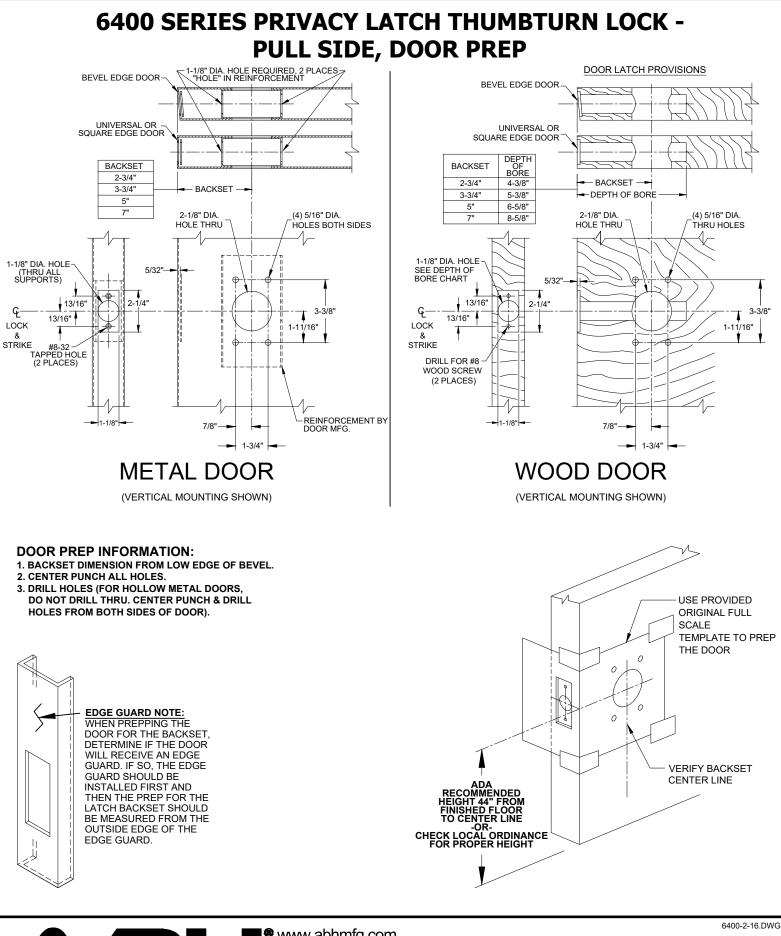

reely because of any type of binding, loosen screws to align adjustment of base assemblies and retighten screws one at a time while checking for proper latch retraction. Mounting hardware (items 5 & 7) must be tightened before proceeding to next step.
- 5. Place override cover assembly (item 8) on the push side of the door making sure that the forks on the inside of the cover engages the privacy cam and fasten with (2) 8-32 screws (item 2).
- 6. Repeat Step 5 with locking cover (item 9) on the pull side of the door.

## PATENT No. 6,196,599 & 6,293,598



www.abhmfg.com
E-mail: abhinfo@abhmfg.com
Architectural Builders Hardware Mfg., Inc.
1222 Ardmore Ave., Itasca, IL 60143
630.875.9900; FAX 800.9FAXABH (932.9224)

© 2022 ABH Mfg., Inc. printed in USA



6400 PAGE 1 OF 3 REVISED 03-02-22



www.abhmfg.com
E-mail: abhinfo@abhmfg.com
Architectural Builders Hardware Mfg., Inc.
1222 Ardmore Ave., Itasca, IL 60143
630.875.9900; FAX 800.9FAXABH (932.9224)

© 2022 ABH Mfg., Inc. printed in USA 6400

PAGE 2 OF 3

**REVISED 03-02-22**