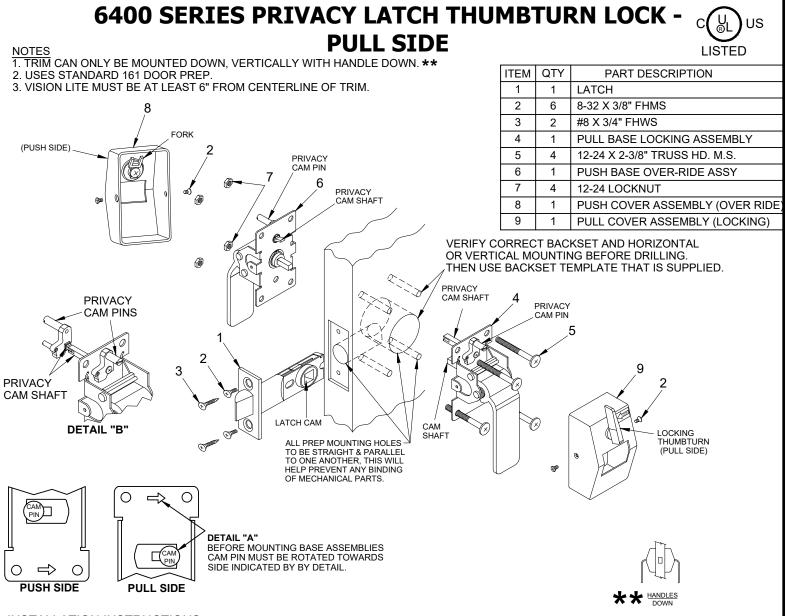

## INSTALLATION INSTRUCTIONS:

1. Prep door according to latch backset per template.

- 2. Install latch (item 1) using either wood or machine screws (items 2 or 3) depending on door type.
- 3. Take both base assemblies (item 4 & 6) and rotate cam pin as shown in Detail "A" above. Place pull base locking assembly (item 4) on pull side of door and slide the cam shaft though the latch cam. Place push base override assembly (item 6) on push side of door and engage push cam onto the pull side cam shaft. Both privacy cam pins must be at the 12 o'clock position in order for the privacy cam shafts to interlock as shown in Detail "B'. Check that they are interlocked properly by rotating one privacy cam and making sure the other side is rotating at the same time.
- 4. Fasten both sides using (4) 12-24 machine screws and lock nuts (item 5 & 7). Test both handles for free movement of the latch bolt before tightening all screws. If latch bolt does not extend or retract freely because of any type of binding, loosen screws to align adjustment of base assemblies and retighten screws one at a time while checking for proper latch retraction. Mounting hardware (items 5 & 7) must be tightened before proceeding to next step.
- 5. Place override cover assembly (item 8) on the push side of the door making sure that the forks on the inside of the cover engages the privacy cam and fasten with (2) 8-32 screws (item 2).
- 6. Repeat Step 5 with locking cover (item 9) on the pull side of the door.