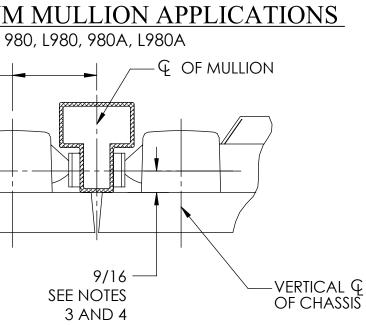

1.

- TOLERANCES: FRACTIONAL ±1/64", DECIMAL ±.015. SEE APPROPRIATE DOOR MANUFACTURERS TEMPLATE TO MOUNT EXIT DEVICE. 2. 3.
- IF DOOR SILENCERS ARE USED ON THE FRAME, DECREASE THIS DIMENSION BY SILENCER HEIGHT. IF "GLASS BEAD" SHIMS ARE USED, INCREASE THIS DIMENSION BY SHIM HEIGHT (1/8" PER SHIM USED).
- 4.