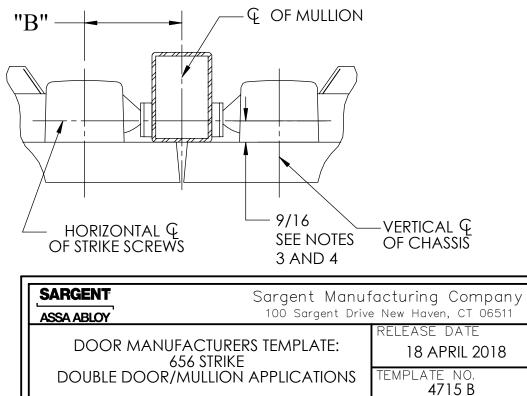

| STEEL MULLION                          |                |  |  |
|----------------------------------------|----------------|--|--|
| REQUIRED BACKSET                       |                |  |  |
| EXIT DEVICE                            | BACKSET<br>"B" |  |  |
| 2800, 3800<br>5100, 5800<br>8800, 9800 | 3 1/8"         |  |  |
| 6500, 8500                             | 2 3/8"         |  |  |

1.

- TOLERANCES: FRACTIONAL ±1/64", DECIMAL ±.015. SEE APPROPRIATE DOOR MANUFACTURERS TEMPLATE TO MOUNT EXIT DEVICE. 2. 3.
- IF DOOR SILENCERS ARE USED ON THE FRAME, DECREASE THIS DIMENSION BY SILENCER HEIGHT. IF "GLASS BEAD" SHIMS ARE USED, INCREASE THIS DIMENSION BY SHIM HEIGHT (1/8" PER SHIM USED).
- 4.