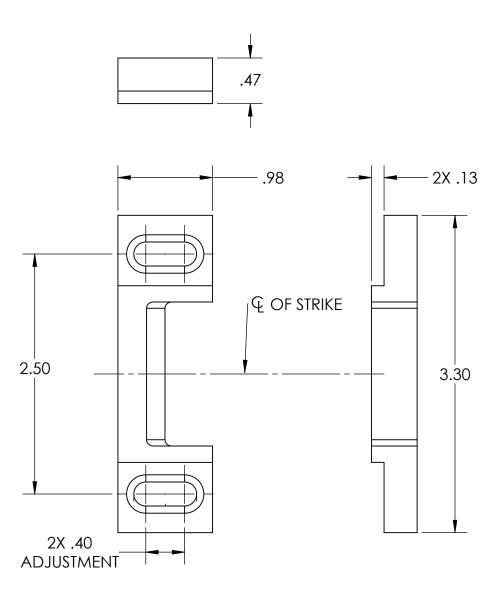

1.

- TOLERANCES: FRACTIONAL ±1/64", DECIMAL ±.015. SEE APPROPRIATE DOOR MANUFACTURERS TEMPLATE TO MOUNT EXIT DEVICE. 2. 3.
- IF DOOR SILENCERS ARE USED ON THE FRAME, DECREASE THIS DIMENSION BY SILENCER HEIGHT. IF "GLASS BEAD" SHIMS ARE USED, INCREASE THIS DIMENSION BY SHIM HEIGHT (1/8" PER SHIM USED).
- 4.