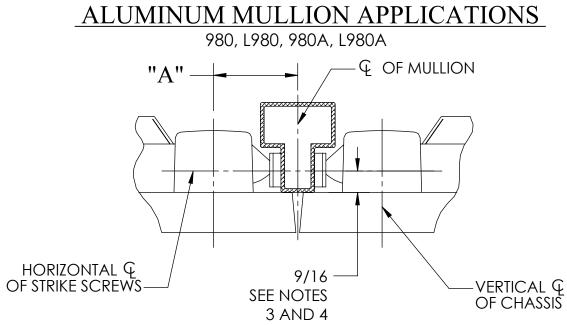

| 1 | r          |  |
|---|------------|--|
|   | SARGENT    |  |
|   | ASSA ABLOY |  |
|   | DOOR MANU  |  |
|   |            |  |

**ALUMINUM MULLION REQUIRED BACKSET** BACKSET "A" EXIT DEVICE 2800, 3800 5100, 5800 8800, 9800 2 3/4" 6500, 8500 2"

1.

- TOLERANCES: FRACTIONAL ±1/64", DECIMAL ±.015. SEE APPROPRIATE DOOR MANUFACTURERS TEMPLATE TO MOUNT EXIT DEVICE. 2. 3.
- IF DOOR SILENCERS ARE USED ON THE FRAME, DECREASE THIS DIMENSION BY SILENCER HEIGHT. IF "GLASS BEAD" SHIMS ARE USED, INCREASE THIS DIMENSION BY SHIM HEIGHT (1/8" PER SHIM USED).
- 4.