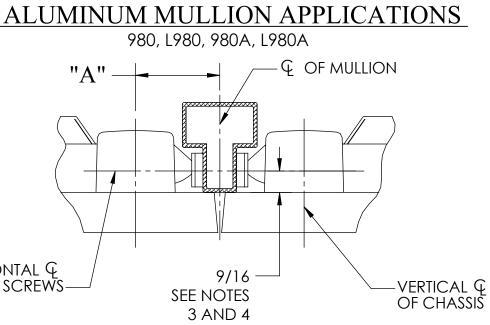

| 1 | r          |  |
|---|------------|--|
|   | SARGENT    |  |
|   | ASSA ABLOY |  |
|   | DOOR MANU  |  |
|   |            |  |

**ALUMINUM MULLION REQUIRED BACKSET** BACKSET "A" EXIT DEVICE 2800, 3800 5100, 5800 8800, 9800 2 3/4" 6500, 8500 2"

1.

- TOLERANCES: FRACTIONAL ±1/64", DECIMAL ±.015. SEE APPROPRIATE DOOR MANUFACTURERS TEMPLATE TO MOUNT EXIT DEVICE. 2. 3.
- IF DOOR SILENCERS ARE USED ON THE FRAME, DECREASE THIS DIMENSION BY SILENCER HEIGHT. IF "GLASS BEAD" SHIMS ARE USED, INCREASE THIS DIMENSION BY SHIM HEIGHT (1/8" PER SHIM USED).
- 4.