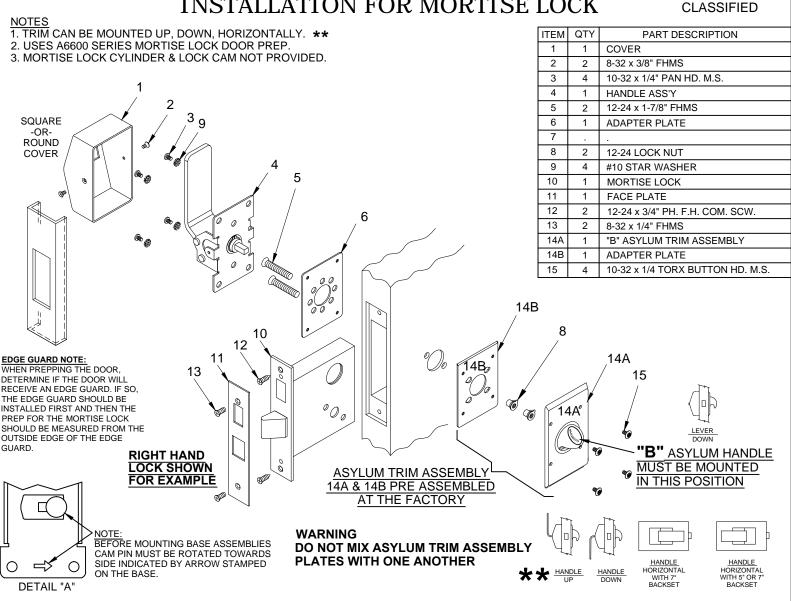

## INSTALLATION INSTRUCTIONS:

- Prep for lock body according to mortise lock manufacturer installation. Install mortise lock (item 10) using (2) 12-24 combination screws (item 12). Then mount the face plate (item 11) using (2) 8-32 screws (item 13).
- 2. A) Place the pre-assembled asylum trim assembly 14A & 14B on appropriate side of door.
- B) Then place adapter plate (item 6) on outside of door and attach with (2) 12-24 screws (item 5). Do not over tighten. 3. Assemble trim:
- A) With trim in hand. Rotate the cam assembly until the cam pin stops on the appropriate side (see Detail "A").
- B) Place handle on the door so that spindle engages with the mortise lock and fasten with (4) 10-32 screws (item 3) with (4) star washer (item 9). Test handle ass'y (item 4) for latch retraction. If latch does not extend. Loosen both 12-24 screws (item 5) to adjust alignment.
- C) Test lock for proper operation.
- F) Place cover (item 1) over the trim and secure with (2) 8-32 screws (item 2) on each side.

## PATENT No. 6,196,599 & 5,730,478

R www.abhmfg.com

E-mail: abhinfo@abhmfg.com Architectural Builders Hardware Mfg., Inc. 1222 Ardmore Ave., Itasca, IL 60143 630.875.9900; FAX 800.9FAXABH (932.9224)

© 2017 ABH Mfg., Inc. printed in USA 6600-B-1-00.DWG

6600-B

PAGE 1 OF 3

ISSUED 02-03-17

0 ®L

US