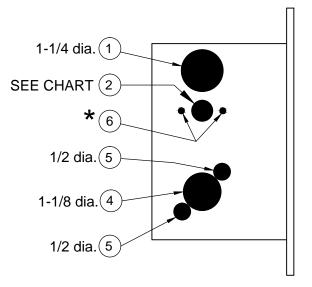

## 6600-B SERIES, HOLE PATTERN CHART

Caution: Not all holes shown below need to be drilled. Use the diagram AND the chart to determine the holes that you need to drill for your trim and function combination.

Lockset function

6641 (Asylum Lock)

 $\star$  Determine trim holes based on trim type.

ADA recommends mounting centerline of lock 44" from top of finished floor.

-OR- Check local ordinance for proper height.