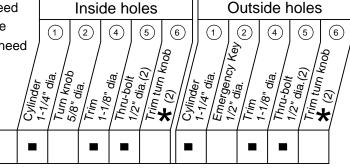

## 6600-B SERIES, HOLE PATTERN CHART

Caution: Not all holes shown below need to be drilled. Use the diagram AND the chart to determine the holes that you need to drill for your trim and function combination.

Lockset function

6641 (Asylum Lock)

 $\star$  Determine trim holes based on trim type.

ADA recommends mounting centerline of lock 44" from top of finished floor.

-OR- Check local ordinance for proper height.