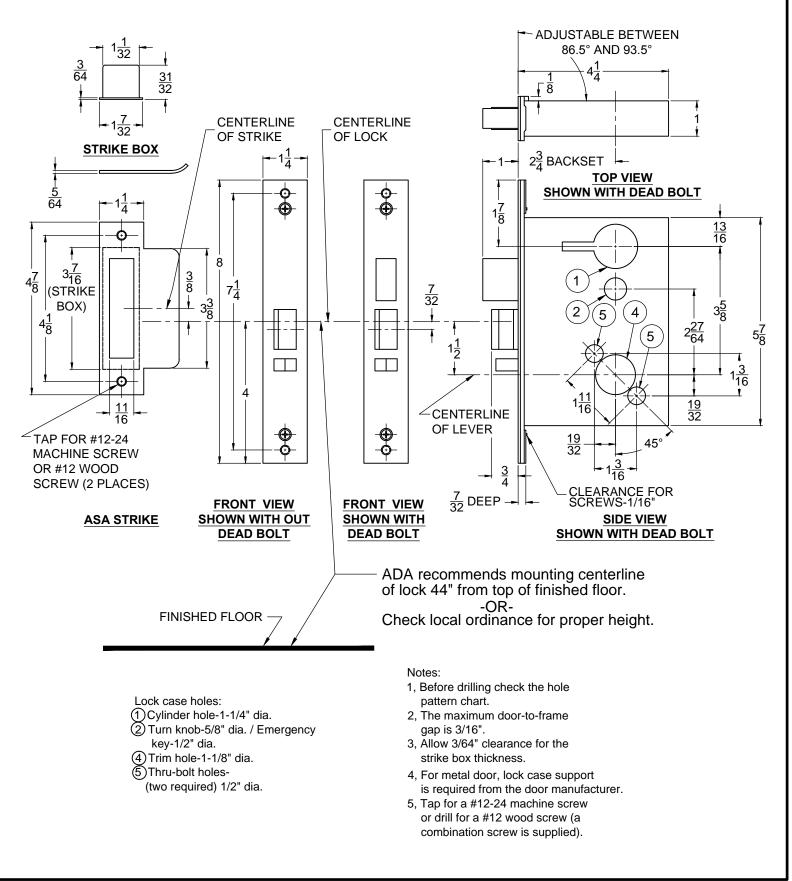

## 6600-B SERIES, DOOR & FRAME PREP

www.abhmfg.com E-mail: abhinfo@abhmfg.com Architectural Builders Hardware Mfg., Inc. 1222 Ardmore Ave., Itasca, IL 60143 630.875.9900; FAX 800.9FAXABH (932.9224)

© 2017 ABH Mfg., Inc. printed in USA

6600-B-3-00.DWG

6600-B PAGE 3 OF 3 ISSUED 02-03-17