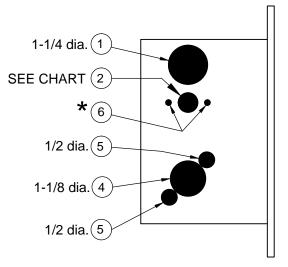

## 6600-C-AB SERIES, HOLE PATTERN CHART

Caution: Not all holes shown below need to be drilled. Use the diagram AND the chart to determine the holes that you need to drill for your trim and function combination.

6641 (Asylum Lock)

Lockset function

★ Determine trim holes based on trim type.

ADA recommends mounting centerline of lock 44" from top of finished floor.

-OR- Check local ordinance for proper height.

**A:H** 