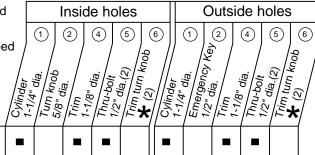

## 6600-C-AB SERIES, HOLE PATTERN CHART

Caution: Not all holes shown below need to be drilled. Use the diagram AND the chart to determine the holes that you need to drill for your trim and function combination.

6641 (Asylum Lock)

Lockset function

★ Determine trim holes based on trim type.

ADA recommends mounting centerline of lock 44" from top of finished floor.

-OR- Check local ordinance for proper height.

**A:H** 