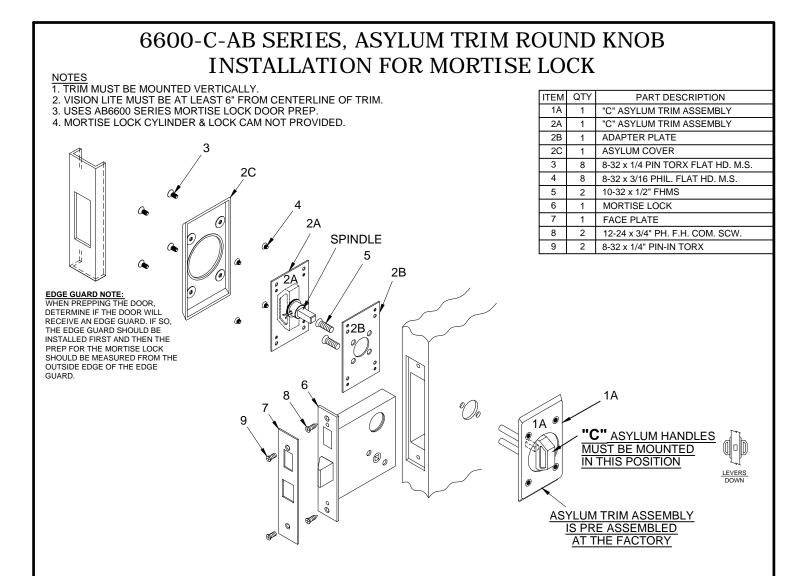

## INSTALLATION INSTRUCTIONS:

- 1. Prep for lockbody according to mortise lock manufacturer installation. Install mortise lock (item 6) using (2) 12-24 screws (item 8). Then mount the face plate (item 7) using (2) 8-32 screws (item 9).
- 2. A) Place the pre-assembled asylum trim assembly 1A on the side of the door that will match the diagonal mortise lock mounting through holes.
  - B) Place the adapter plate 2B centered with pre-assembled asylum trim assembly 1A while inserting the (2) 10-32 screws (item 5).C) After tightening the mounting screws (item 5) test lock and asylum trim assembly 1A for proper latch retraction and knob operation. If
  - the latch does not extend / retract or if trim knob is binding, Loosen 10-32 head screws (item 5) and adjust alignment for proper operation and re-tighten.
  - D) Place the asylum trim assembly 2A on the door so that spindle engages with the mortise lock and fasten with (4) 8-32 screws (item 4). Test the knob for latch retraction. If latch does not extend loosen both 10-32 screws (item 5) to readjust alignment and re-tighten.
  - E) Place the asylum cover (item 2C) on the asylum trim assembly and screw together with (4) 8-32 screws (item 3).

## PATENT No. 6,196,599 & 5,730,478

www.abhmfg.com
E-mail: abhinfo@abhmfg.com
Architectural Builders Hardware Mfg., Inc.
1222 Ardmore Ave., Itasca, IL 60143
630.875.9900; FAX 800.9FAXABH (932.9224)

6600-C-AB PAGE 1 OF 3 ISSUED 02-03-17

6600-C-AB-1-00.DWG

© 2017 ABH Mfg., Inc. printed in USA