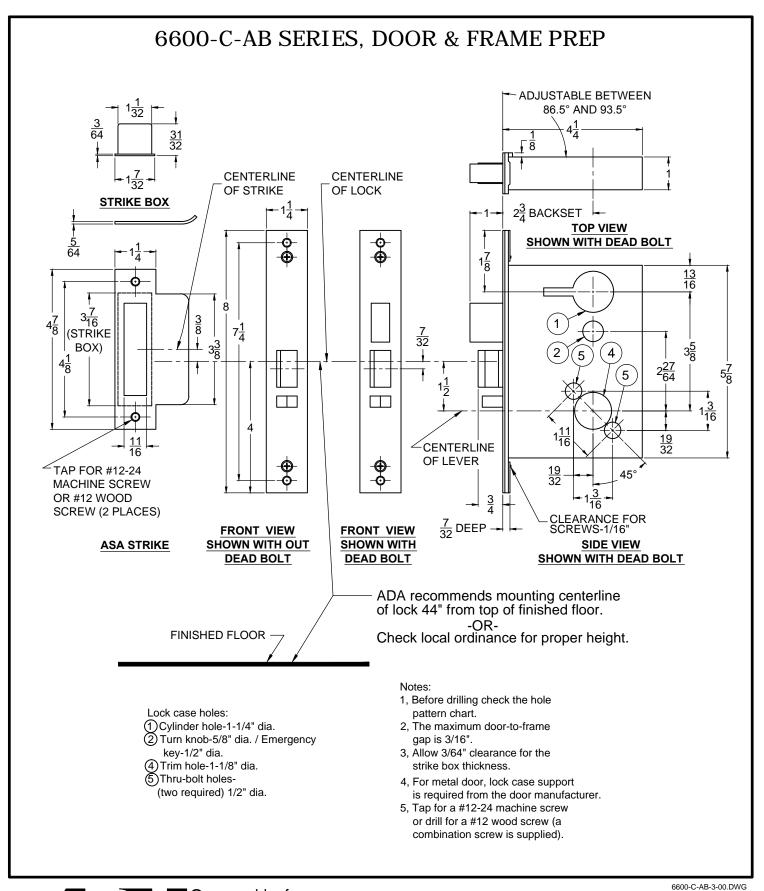

www.abhmfg.com E-mail: abhinfo@abhmfg.com Architectural Builders Hardware Mfg., Inc. 1222 Ardmore Ave., Itasca, IL 60143 630.875.9900; FAX 800.9FAXABH (932.9224) 6600-C-AB-2-00.DWG 6600-C-AB PAGE 2 OF 3 ISSUED 02-03-17

© 2016 ABH Mfg., Inc. printed in USA

www.abhmfg.com E-mail: abhinfo@abhmfg.com Architectural Builders Hardware Mfg., Inc. 1222 Ardmore Ave., Itasca, IL 60143 630.875.9900; FAX 800.9FAXABH (932.9224)

6600-C-AB

PAGE 3 OF 3 ISSUED 02-03-17

© 2016 ABH Mfg., Inc.

printed in USA