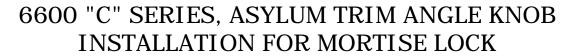

## INSTALLATION INSTRUCTIONS:

- Prep for lock body according to mortise lock manufacturer installation. Install mortise lock (item 10) using (2) 12-24 combination screws (item 12). Then mount the face plate (item 11) using (2) 8-32 screws (item 13).
- 2. A) Place the pre-assembled asylum trim assembly 14A & 14B on the appropriate side of door.
- B) Then place adapter plate (item 6) on outside of door and attach with (2) 12-24 screws (item 5). Do not over tighten. 3. Assemble trim:
  - A) With trim in hand. Rotate the cam assembly untill the cam pin stops on the appropriate side (see Detail "A").
  - B) Place handle on the door so that spindle engages with the mortise lock and fasten with (4) pan head screws (item 3) with (4) star washer (item 9). Test handle ass'y (item 4) for latch retraction. If latch does not extend. Loosen both 12-24 screws (item 5) to adjust alignment.
- C) Test lock for proper operation.
- D) Place cover (item 1) over the trim and secure with (2) 8-32 screws (item 2) on each side.

## PATENT No. 6,196,599 & 5,730,478

R www.abhmfg.com

E-mail: abhinfo@abhmfg.com Architectural Builders Hardware Mfg., Inc. 1222 Ardmore Ave., Itasca, IL 60143 630.875.9900; FAX 800.9FAXABH (932.9224)

© 2017 ABH Mfg., Inc. printed in USA 6600-C-1-00.DWG

6600-C

PAGE 1 OF 3

ISSUED 02-03-17

0 ®L

US