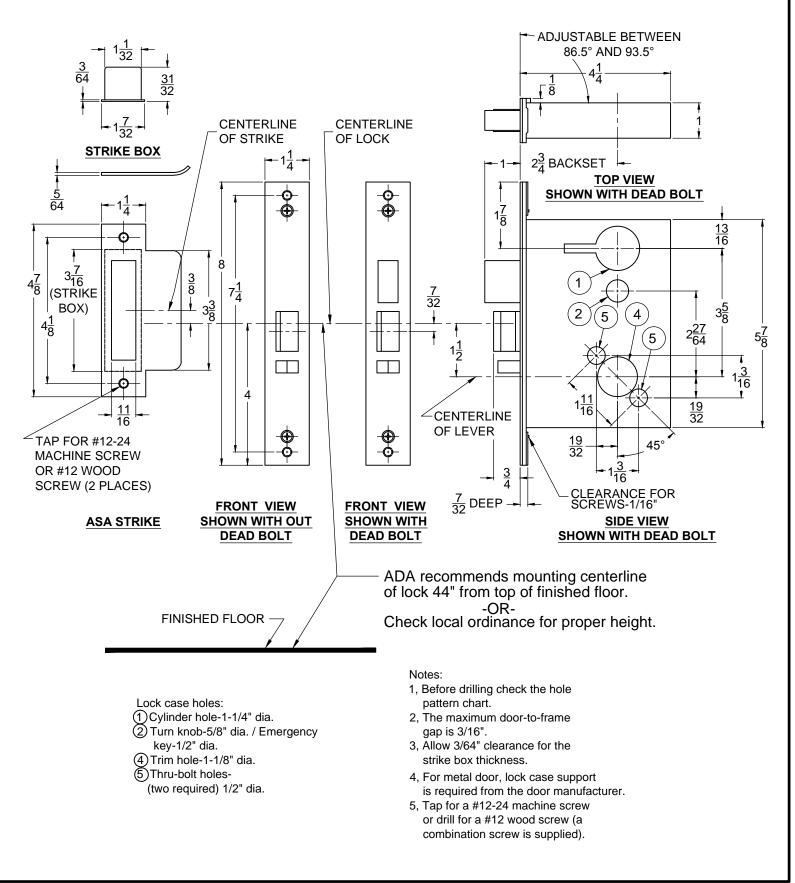

## 6600-C SERIES, DOOR & FRAME PREP

www.abhmfg.com E-mail: abhinfo@abhmfg.com Architectural Builders Hardware Mfg., Inc. 1222 Ardmore Ave., Itasca, IL 60143 630.875.9900; FAX 800.9FAXABH (932.9224)

© 2017 ABH Mfg., Inc. printed in USA 6600-C-3-00.DWG