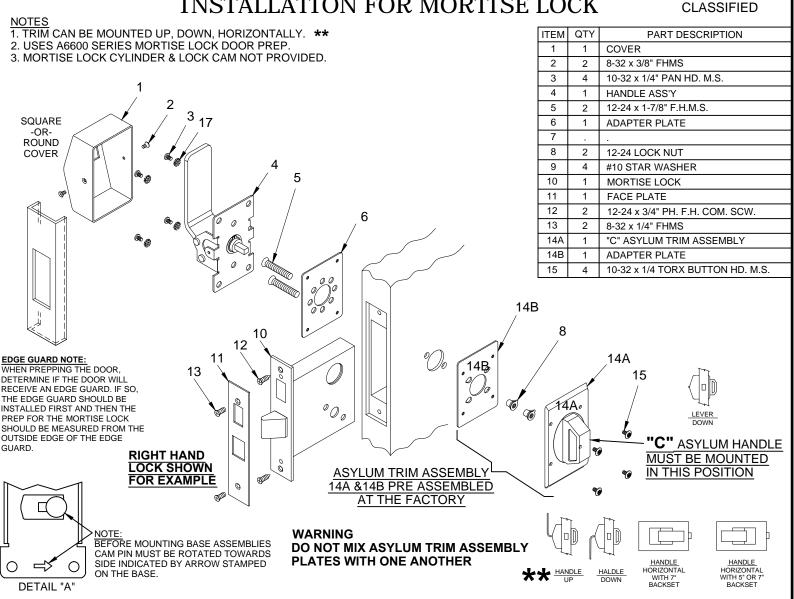

## 6600-C SERIES, HOLE PATTERN CHART

Caution: Not all holes shown below need to be drilled. Use the diagram AND the chart to determine the holes that you need to drill for your trim and function combination.

Lockset function

6641 (Asylum Lock)

Outside holes

\* Determine trim holes based on trim type.

ADA recommends mounting centerline of lock 44" from top of finished floor. -OR-Check local ordinance for proper height.