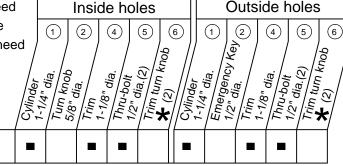

## 6600-C SERIES, HOLE PATTERN CHART

Caution: Not all holes shown below need to be drilled. Use the diagram AND the chart to determine the holes that you need to drill for your trim and function combination.

Lockset function

6641 (Asylum Lock)

Outside holes

\* Determine trim holes based on trim type.

ADA recommends mounting centerline of lock 44" from top of finished floor. -OR-Check local ordinance for proper height.