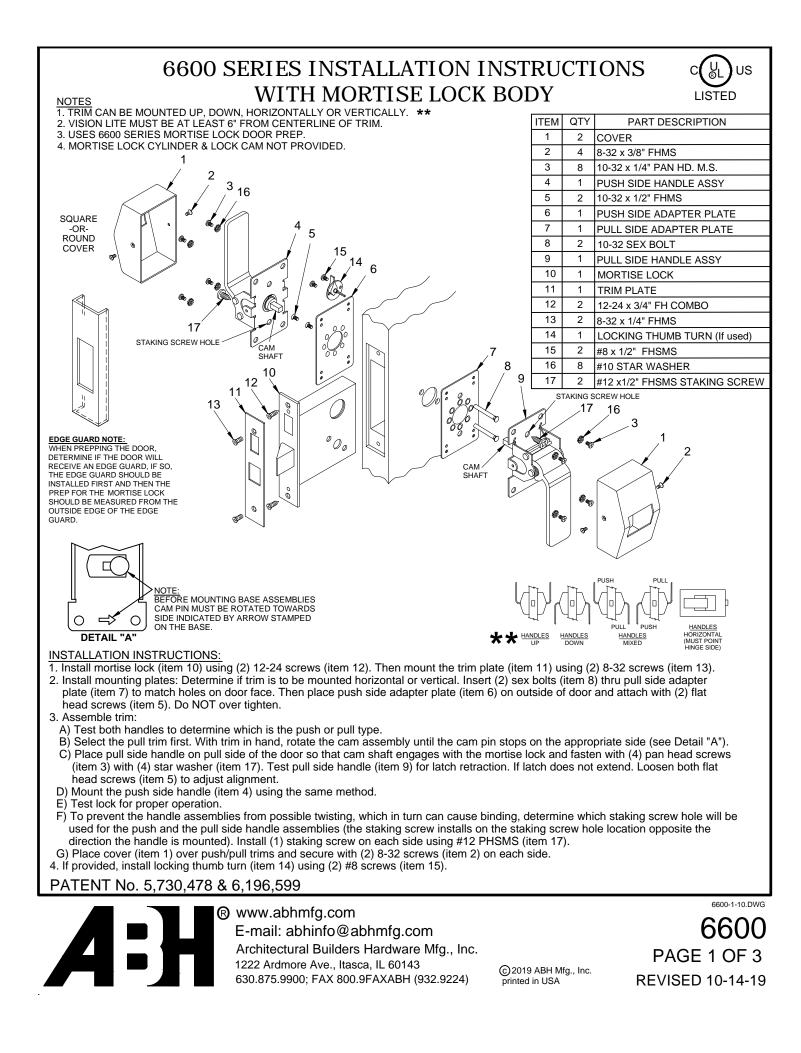

| 6600 SERIES HOLE PATTERN CHART |                           |                       |                       |                  |                          |                |                                                       |               |                  |                           |                |   |
|--------------------------------|---------------------------|-----------------------|-----------------------|------------------|--------------------------|----------------|-------------------------------------------------------|---------------|------------------|---------------------------|----------------|---|
|                                |                           | Inside holes          |                       |                  |                          |                |                                                       | Outside holes |                  |                           |                |   |
|                                |                           |                       |                       |                  |                          |                | $\begin{array}{c ccccccccccccccccccccccccccccccccccc$ |               |                  |                           |                |   |
| Lockset                        | function                  | Cylinder<br>1-1/a" _: | Turn knob<br>5/8" dia | rim<br>-1/8" dio | Thru-bolt<br>1/2" dia 23 | Trim turn knob | Cylinder<br>1-1/4" di                                 | Emergency Kev | rim<br>-1/8" dig | Thru-bolt<br>1/2" dia 700 | Trim turn knob |   |
| 6610                           | (Passage/Closet Latchset) | 102                   | 1- 43                 |                  |                          |                | 10                                                    | Щ ~           |                  |                           |                | / |
| 6632                           | (Privacy)                 |                       |                       |                  |                          |                |                                                       |               |                  |                           |                |   |
| 6637                           | (Store Door Lock)         |                       |                       |                  |                          |                |                                                       |               |                  |                           |                |   |
| 6638                           | (Entry/Restroom Lock)     |                       |                       |                  |                          |                |                                                       |               |                  |                           |                |   |
| 6641                           | (Asylum Lock)             |                       |                       |                  |                          |                |                                                       |               |                  |                           |                |   |
| 6645                           | (Hotel/Motel Lock)        |                       |                       |                  |                          |                |                                                       |               |                  |                           |                |   |
| 6652                           | (Office Lock)             |                       |                       |                  |                          |                |                                                       |               |                  |                           |                |   |
| 6653                           | (Dormitory/Bedroom Lock)  |                       |                       |                  |                          |                |                                                       |               |                  |                           |                |   |
| 6654                           | (Entry/Office Lock)       |                       |                       |                  |                          |                |                                                       |               |                  |                           |                |   |
| 6656                           | (Classroom Lock)          |                       |                       |                  |                          |                |                                                       |               |                  |                           |                |   |
| 6657                           | (Dormitory Lock)          |                       |                       |                  |                          |                |                                                       |               |                  |                           |                |   |
| 6658                           | (Storeroom/Exit Lock)     |                       |                       |                  |                          |                |                                                       |               |                  |                           |                |   |

★ Determine trim holes based on trim type.

ADA recommends mounting centerline of lock 44" from top of finished floor.

-OR- Check local ordinance for proper height.

to be drilled. Use the diagram AND the chart to determine the holes that you need to drill for your trim and function combination.

Caution: Not all holes shown above need

R www.abhmfg.com E-mail: abhinfo@abhmfg.com Architectural Builders Hardware Mfg., Inc. 1222 Ardmore Ave., Itasca, IL 60143 630.875.9900; FAX 800.9FAXABH (932.9224)