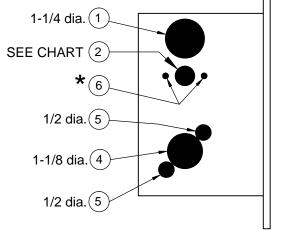

| 6600 SERIES HOLE PATTERN CHART |                           |                       |                       |                  |                          |                |                                                       |               |                  |                           |                |   |
|--------------------------------|---------------------------|-----------------------|-----------------------|------------------|--------------------------|----------------|-------------------------------------------------------|---------------|------------------|---------------------------|----------------|---|
|                                |                           | Inside holes          |                       |                  |                          |                |                                                       | Outside holes |                  |                           |                |   |
|                                |                           |                       |                       |                  |                          |                | $\begin{array}{c ccccccccccccccccccccccccccccccccccc$ |               |                  |                           |                |   |
| Lockset                        | function                  | Cylinder<br>1-1/a" _: | Turn knob<br>5/8" dia | rim<br>-1/8" dio | Thru-bolt<br>1/2" dia 23 | Trim turn knob | Cylinder<br>1-1/4" di                                 | Emergency Kev | rim<br>-1/8" dig | Thru-bolt<br>1/2" dia 700 | Trim turn knob |   |
| 6610                           | (Passage/Closet Latchset) | 102                   | 1- 43                 |                  |                          |                | 10                                                    | Щ ~           |                  |                           |                | / |
| 6632                           | (Privacy)                 |                       |                       |                  |                          |                |                                                       |               |                  |                           |                |   |
| 6637                           | (Store Door Lock)         |                       |                       |                  |                          |                |                                                       |               |                  |                           |                |   |
| 6638                           | (Entry/Restroom Lock)     |                       |                       |                  |                          |                |                                                       |               |                  |                           |                |   |
| 6641                           | (Asylum Lock)             |                       |                       |                  |                          |                |                                                       |               |                  |                           |                |   |
| 6645                           | (Hotel/Motel Lock)        |                       |                       |                  |                          |                |                                                       |               |                  |                           |                |   |
| 6652                           | (Office Lock)             |                       |                       |                  |                          |                |                                                       |               |                  |                           |                |   |
| 6653                           | (Dormitory/Bedroom Lock)  |                       |                       |                  |                          |                |                                                       |               |                  |                           |                |   |
| 6654                           | (Entry/Office Lock)       |                       |                       |                  |                          |                |                                                       |               |                  |                           |                |   |
| 6656                           | (Classroom Lock)          |                       |                       |                  |                          |                |                                                       |               |                  |                           |                |   |
| 6657                           | (Dormitory Lock)          |                       |                       |                  |                          |                |                                                       |               |                  |                           |                |   |
| 6658                           | (Storeroom/Exit Lock)     |                       |                       |                  |                          |                |                                                       |               |                  |                           |                |   |

★ Determine trim holes based on trim type.

ADA recommends mounting centerline of lock 44" from top of finished floor.

-OR- Check local ordinance for proper height.

to be drilled. Use the diagram AND the chart to determine the holes that you need to drill for your trim and function combination.

Caution: Not all holes shown above need

R www.abhmfg.com E-mail: abhinfo@abhmfg.com Architectural Builders Hardware Mfg., Inc. 1222 Ardmore Ave., Itasca, IL 60143 630.875.9900; FAX 800.9FAXABH (932.9224)

©2019 ABH Mfg., Inc. printed in USA

6600-2-09.DWG

6600 PAGE 2 OF 3 **REVISED 10-14-19** 

- 4. For metal door, lock case support is required from the door manufacturer.
- 5. Tap for a #12-24 machine screw or drill for a #12 wood screw (a combination screw is supplied).

www.abhmfg.com E-mail: abhinfo@abhmfg.com Architectural Builders Hardware Mfg., Inc. 1222 Ardmore Ave., Itasca, IL 60143 630.875.9900; FAX 800.9FAXABH (932.9224)

©2019 ABH Mfg., Inc. printed in USA

6600