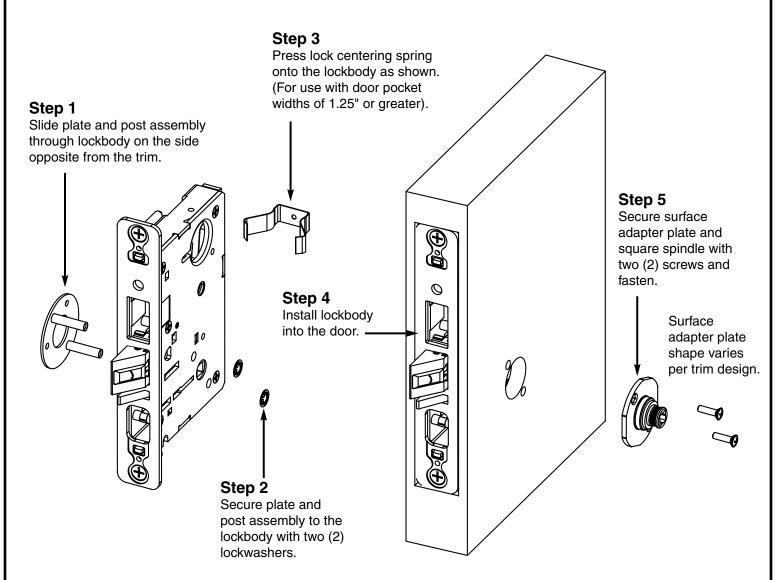

## 7800/8200, 7900 and 9200 Series Mortise Locks with One-Sided Trim Only INSTALLATION INSTRUCTIONS

For assistance, contact SARGENT at 800-727-5477 or www.sargentlock.com

## Step 6 (Not Shown)

Attach rose trim by threading rose onto surface adapter plate or escutcheon trim with SURFACE APPLIED screws provided (except on LS/KS escutcheon). Attach lever with set screw, already provided in the lever (or in separate screw pack for Studio Collection). For additional information, see standard instruction sheet for each product.