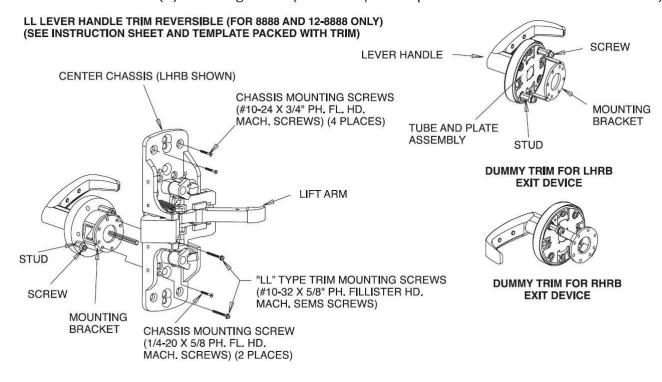

## LL Handle Trim

### For use with 8810/8888

#### To Install the Trim:

- 1. Attach chassis to door with (4) chassis mounting screws (#10-24 x ¾" Phillips Flat Head Machine Screws).
- 2. Attach LL trim with (2) mounting screws (#10-32 x 5/8" Phillips Fillister Head Machine SEMS Screws).