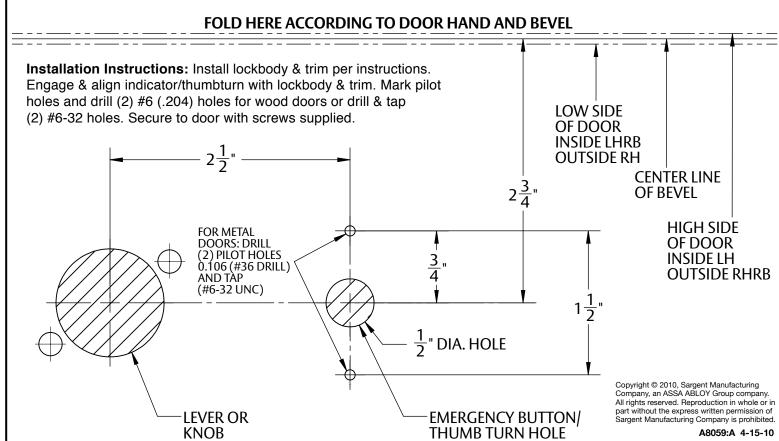

| QTY |
|----------|----------|----------------------------------------|-----|
| 1        | 82-0592  | PLAIN BUTTON                           | 1   |
|          | 82-0591  | EMERGENCY BUTTON                       |     |
| 2        | 78-0486  | INDICATOR HOUSING                      | 1   |
| 3        | 82-4050  | SLIDE ASSEMBLY (RED/WHITE)             | 1   |
|          | 82-4051  | SLIDE ASSEMBLY (VAC/OCC)               |     |
| 4        | 82-0590  | HUB PLATE                              | 1   |
| 5        | 01-4552  | RETAINING RING                         | 1   |
| 6        | 77-1195  | SPINDLE (FOR DOORS 1-3/8" THRU 2-1/4") | 1   |
| 7        | 01-2036  | #6 x 5/8" WOOD SCREW (NOT SHOWN)       | 2   |
| 8        | 01-1020  | #6-32 x 1/2" MACHINE SCREW (NOT SHOWN) | 2   |





# INSTALLATION INSTRUCTIONS FOR 8200 ALP MORTISE LOCK

### ASSA ABLOY

SARGENT

### **VISUAL (186CALP) / OCCUPANCY (186PALP) INDICATORS**

ASSA ABLOY, the global leader in door opening solutions

FOR INSTALLATION ASSISTANCE CALL SARGENT AT 1-800-727-5477 / www.sargentlock.com