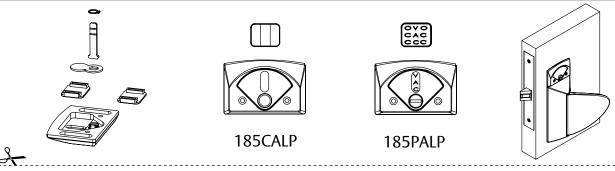

#### **VISUAL (185CALP) / OCCUPANCY (185PALP) INDICATORS**

ASSA ABLOY, the global leader in door opening solutions

A8059:A 4-15-10

FOR INSTALLATION ASSISTANCE CALL SARGENT AT 1-800-727-5477 / www.sargentlock.com

| Item No. | Part No. | Description                            | QTY |
|----------|----------|----------------------------------------|-----|
| 1        | 82-0592  | PLAIN BUTTON                           | 1   |
|          | 82-0591  | EMERGENCY BUTTON                       |     |
| 2        | 78-0486  | INDICATOR HOUSING                      | 1   |
| 3        | 82-4050  | SLIDE ASSEMBLY (RED/WHITE)             | 1   |
|          | 82-4051  | SLIDE ASSEMBLY (VAC/OCC)               |     |
| 4        | 82-0590  | HUB PLATE                              | 1   |
| 5        | 01-4552  | RETAINING RING                         | 1   |
| 6        | 77-1195  | SPINDLE (FOR DOORS 1-3/8" THRU 2-1/4") | 1   |
| 7        | 01-2036  | #6 x 5/8" WOOD SCREW (NOT SHOWN)       | 2   |
| 8        | 01-1020  | #6-32 x 1/2" MACHINE SCREW (NOT SHOWN) | 2   |