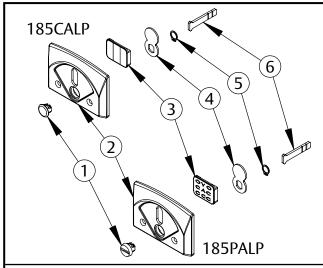

#### **VISUAL (185CALP) / OCCUPANCY (185PALP) INDICATORS**

ASSA ABLOY, the global leader in door opening solutions

A8059:A 4-15-10

FOR INSTALLATION ASSISTANCE CALL SARGENT AT 1-800-727-5477 / www.sargentlock.com

| Item No. | Part No. | Description                            | QTY |
|----------|----------|----------------------------------------|-----|
| 1        | 82-0592  | PLAIN BUTTON                           | 1   |
|          | 82-0591  | EMERGENCY BUTTON                       |     |
| 2        | 78-0486  | INDICATOR HOUSING                      | 1   |
| 3        | 82-4050  | SLIDE ASSEMBLY (RED/WHITE)             | 1   |
|          | 82-4051  | SLIDE ASSEMBLY (VAC/OCC)               |     |
| 4        | 82-0590  | HUB PLATE                              | 1   |
| 5        | 01-4552  | RETAINING RING                         | 1   |
| 6        | 77-1195  | SPINDLE (FOR DOORS 1-3/8" THRU 2-1/4") | 1   |
| 7        | 01-2036  | #6 x 5/8" WOOD SCREW (NOT SHOWN)       | 2   |
| 8        | 01-1020  | #6-32 x 1/2" MACHINE SCREW (NOT SHOWN) | 2   |