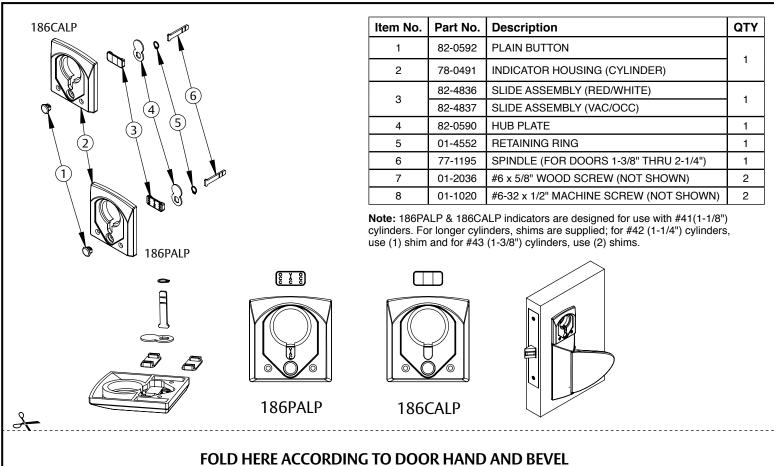

### **VISUAL (186CALP) / OCCUPANCY (186PALP) INDICATORS**

ASSA ABLOY, the global leader in door opening solutions

FOR INSTALLATION ASSISTANCE CALL SARGENT AT 1-800-727-5477 / www.sargentlock.com