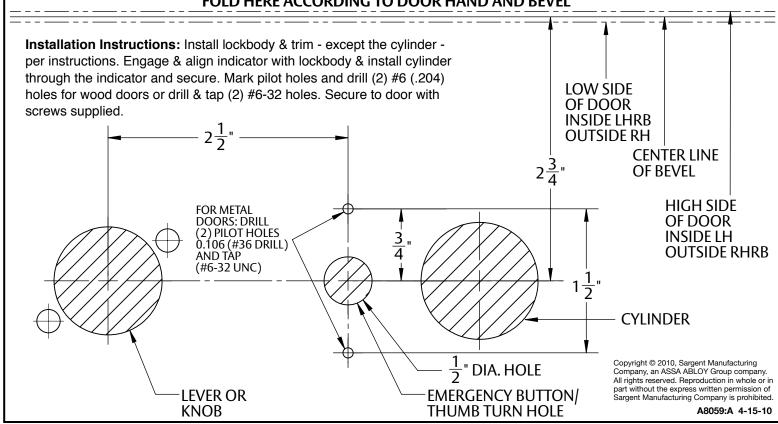

#### **VISUAL (185CALP) / OCCUPANCY (185PALP) INDICATORS**

ASSA ABLOY, the global leader in door opening solutions

A8059:A 4-15-10

FOR INSTALLATION ASSISTANCE CALL SARGENT AT 1-800-727-5477 / www.sargentlock.com