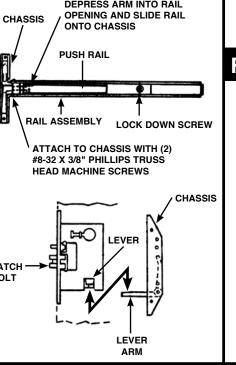

## SARGENT

ASSA ABLOY

ASSA ABLOY, the global leader in door opening solutions

**RELEASE PUSH RAIL AND** C. **DISASSEMBLE CHASSIS FROM RAIL.** THEN MOUNT CHASSIS ON DOOR.

Copyright © 2009, 2016, Sargent Manufacturing Company, an ASSA ABLOY Group company. All rights reserved. Reproduction in whole or in part without the express written permission of Sargent Manufacturing Company is prohibited.