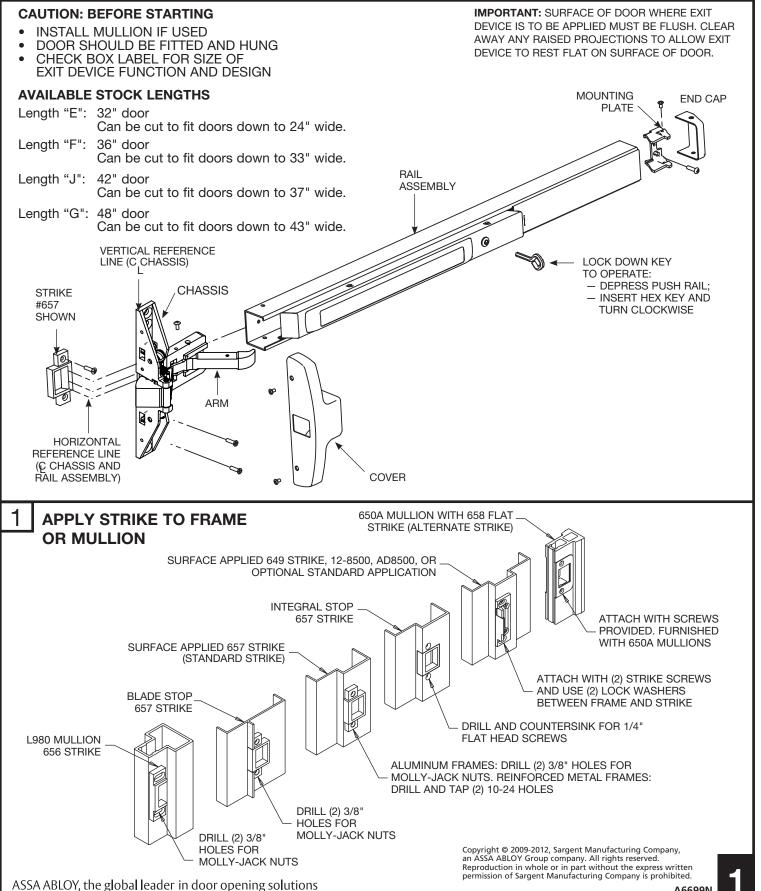

## INSTALLATION INSTRUCTIONS 8500 / 12-8500 / AD8500 Narrow Design Rim Exit Device

FOR INSTALLATION ASSISTANCE CALL SARGENT AT 1-800-727-5477 • www.sargentlock.com

ASSA ABLOY

A6699N