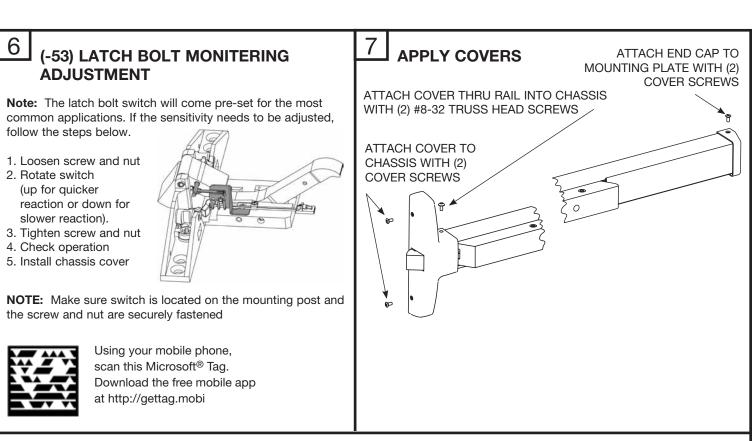

## INSTALLATION INSTRUCTIONS 8500 / 12-8500 / AD8500 Narrow Design Rim Exit Device

FOR INSTALLATION ASSISTANCE CALL SARGENT AT 1-800-727-5477 • www.sargentlock.com

ASSA ABLOY

A6699N