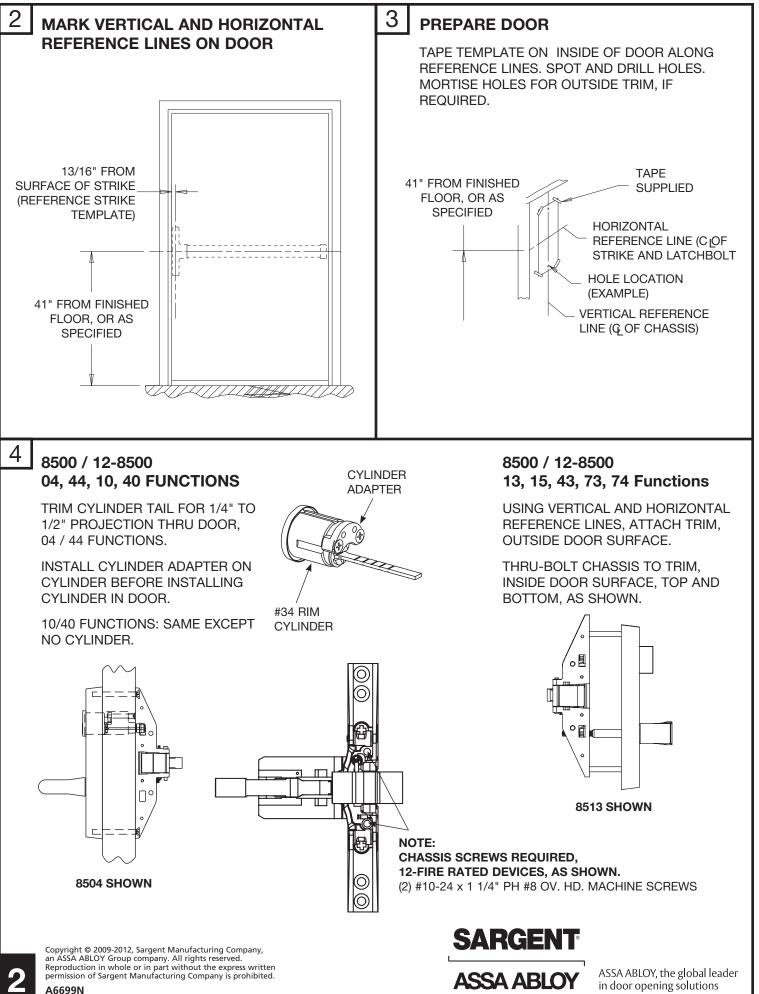

## INSTALLATION INSTRUCTIONS 8500 / 12-8500 / AD8500 Narrow Design Rim Exit Device

FOR INSTALLATION ASSISTANCE CALL SARGENT AT 1-800-727-5477 • www.sargentlock.com

ASSA ABLOY

A6699N