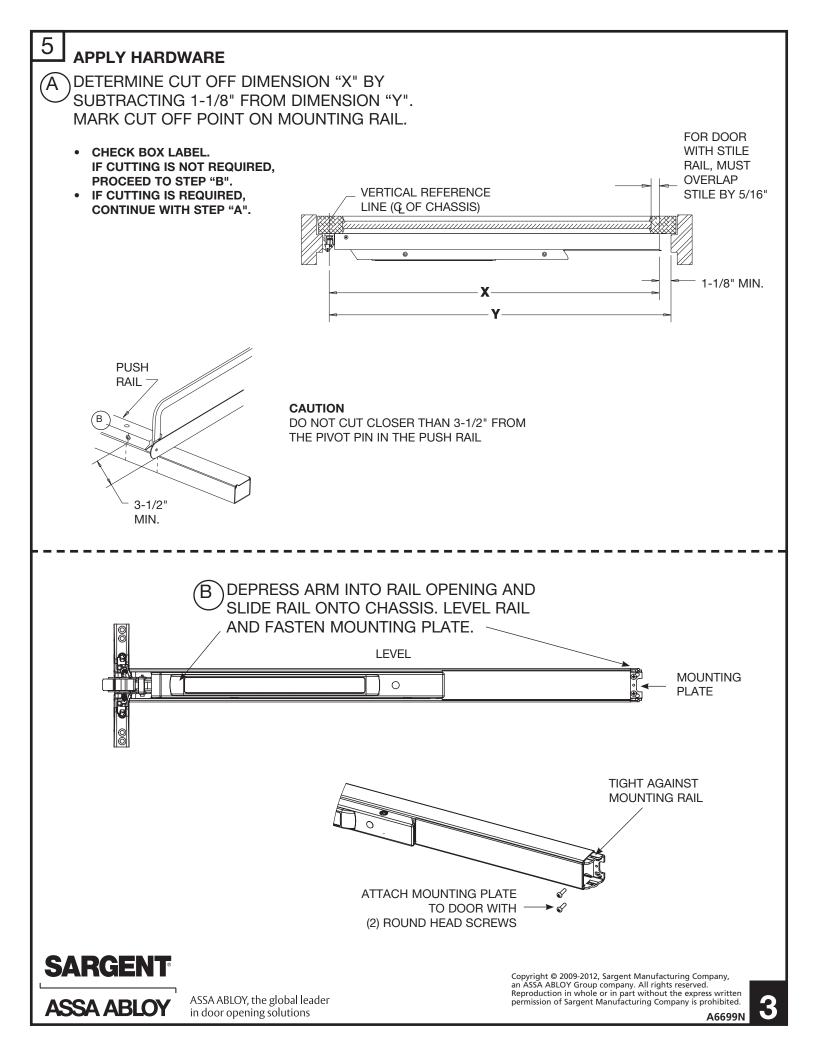

## INSTALLATION INSTRUCTIONS 8500 / 12-8500 / AD8500 Narrow Design Rim Exit Device

FOR INSTALLATION ASSISTANCE CALL SARGENT AT 1-800-727-5477 • www.sargentlock.com

ASSA ABLOY

A6699N