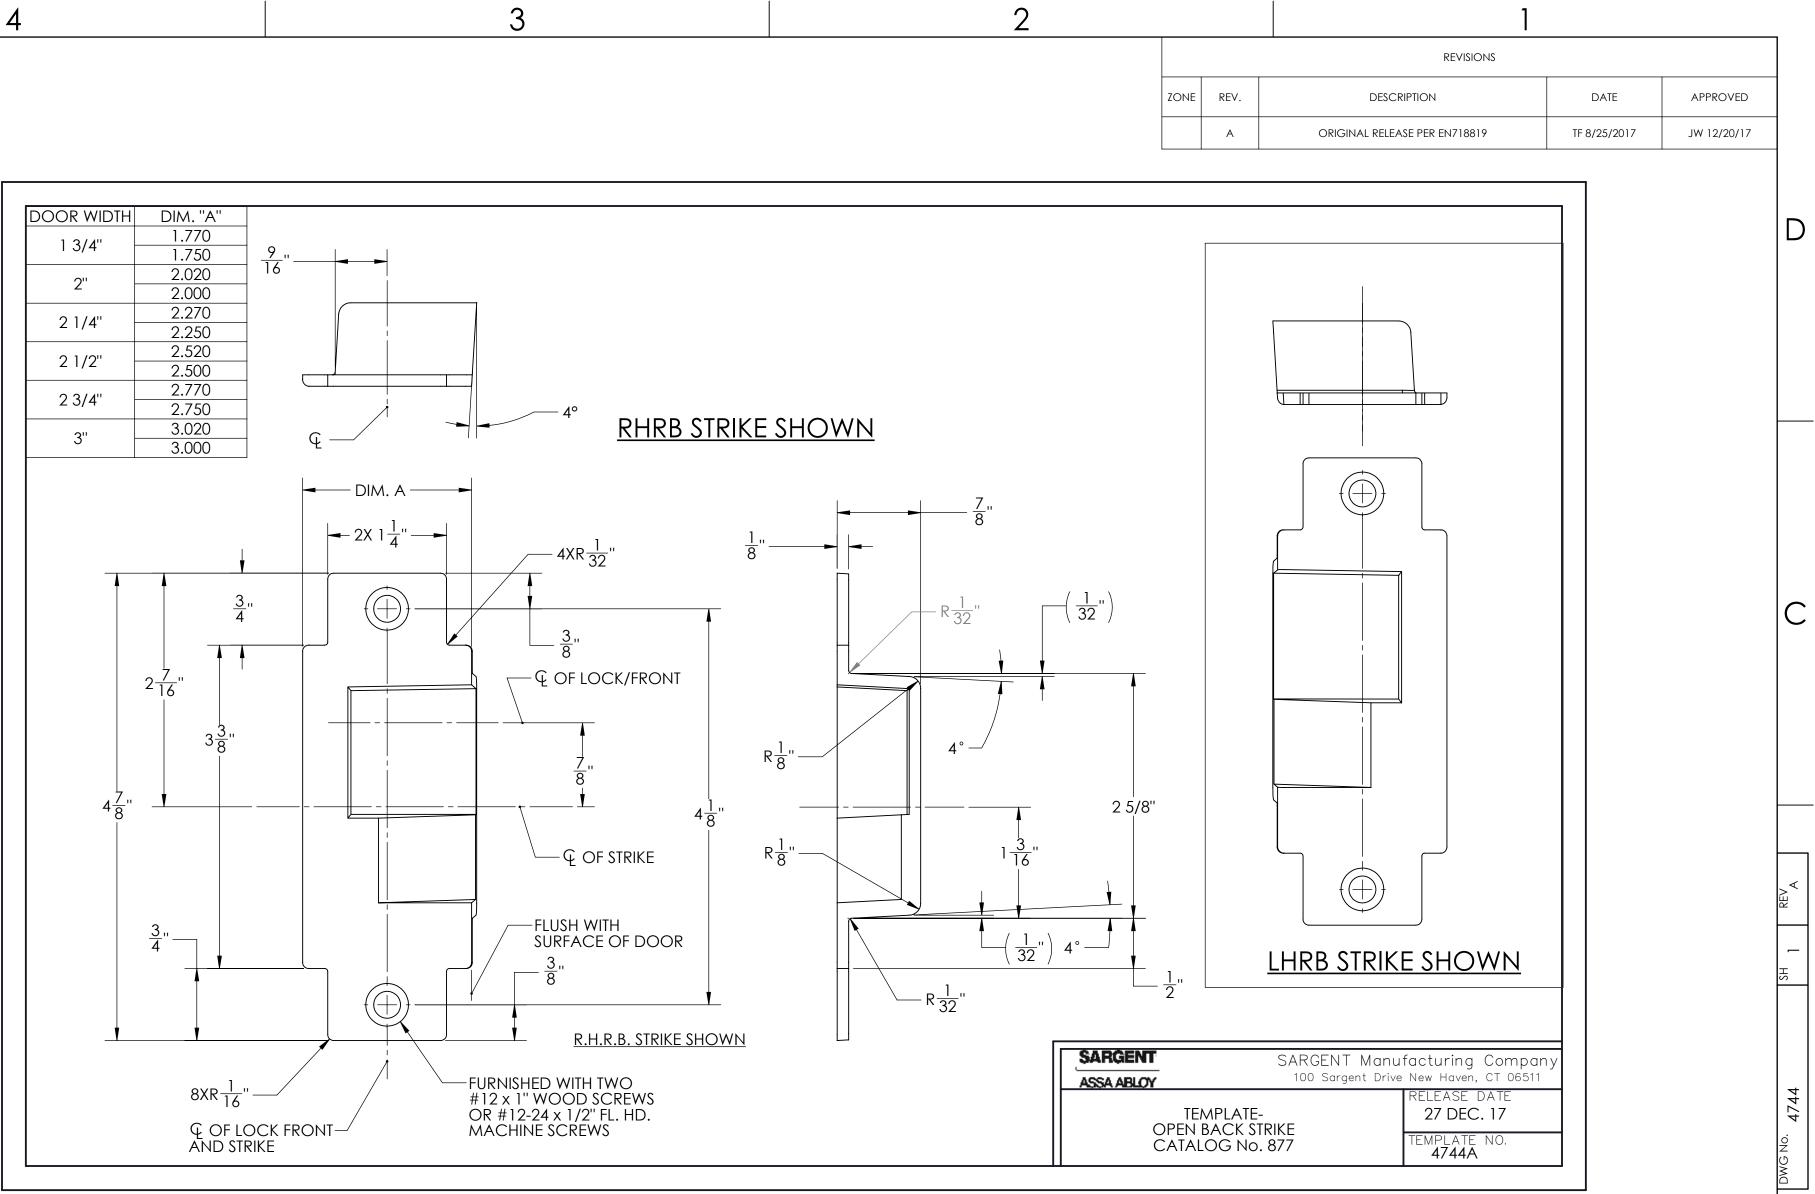

D

С

В

Α

1. DIMENSIONS SHOWN ARE MAX. PART DIMENSIONS.

4

3

| MAT'L                                      |                                                                                                                                                                       |                                                                           |           |                       |                                                                         |                               |                           |        |       |          |  |
|--------------------------------------------|-----------------------------------------------------------------------------------------------------------------------------------------------------------------------|---------------------------------------------------------------------------|-----------|-----------------------|-------------------------------------------------------------------------|-------------------------------|---------------------------|--------|-------|----------|--|
| INTERPRET DRAWING<br>PER ANSI Y14 5M -1994 |                                                                                                                                                                       |                                                                           | DRAWN BY/ | 18/25/17              | SARGENT SARGENT Manufacturing Com<br>100 Sargent Drive New Haven, CT 06 |                               |                           |        |       |          |  |
|                                            |                                                                                                                                                                       | NSION ARE IN INCHES.                                                      | RS        | UV/DATE<br>12/19/17   | ART. N                                                                  | <sup>art.</sup> MORTISE LOCKS |                           |        |       |          |  |
| TC                                         | Olerance                                                                                                                                                              | .XX ±.01<br>.XXX ±.005                                                    | MFG ENG/E | DATE   12/19/17       | TITLE:                                                                  | C                             | OPEN BACK STRIKE<br>(877) |        |       |          |  |
|                                            | NGLE<br>RACTION                                                                                                                                                       | <u>±1°</u><br>±1/64                                                       | FNL APPRO | /al/date<br>112/20/17 |                                                                         | Ū                             |                           |        |       |          |  |
| SA                                         | CONFIDENTIAL<br>THIS DOCUMENT IS THE CONFIDENTIAL PROPERTY OF<br>SARGENT MANUFACTURINGAND IS NOT TO BE REPRODUCED,<br>USED OR DISCLOSED BY ANYONE WITHOUT THE EXPRESS |                                                                           | FNL APPRO | ĺ                     | SIZE                                                                    | DWG No.                       | 4744                      |        |       | REV<br>A |  |
|                                            | USED OR DISCLOSED<br>WRITTEN PERMISSION                                                                                                                               | BY ANYONE WITHOUT THE EXPRESS<br>OF THE SARGENT MANUFACTURING<br>COMPANY. | DAP       | 12/27/17              |                                                                         | SCALE:                        | 1:1                       | SHEET: | 1of 1 |          |  |