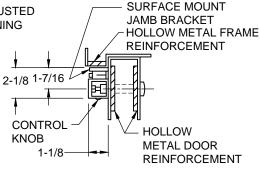

# 9000A SERIES HOLDERS & STOPS SURFACE MOUNT WITH A110WT WIDE THROW



- A = FROM HINGE EDGE OF DOOR TO & OF FIRST SEX BOLT.
- **B** = FROM HINGE SIDE OF FRAME TO START OF JAMB BRACKET
- C = % OF FIRST SEX BOLT TO % OF SECOND SEX BOLT





# 3-1/2 3-1/8 2-5/16 -1-11/16--1-3/8 JAMB BRACKET

## **SINGLE ACTING DOOR**



| DOOR THICKNESS = 1-3/4"                             |                   |                          |       |          |
|-----------------------------------------------------|-------------------|--------------------------|-------|----------|
| MODEL<br>NO.                                        | DOOR<br>OPENING   | OPEN BETWEEN 80° TO 110° |       |          |
|                                                     |                   | SET FOR 95° H.O.         |       |          |
|                                                     |                   | Α                        | В     | С        |
| <ul><li>9011A</li><li>9021A</li><li>9031A</li></ul> | 28 TO<br>31-15/16 | 1-15/16                  | 6