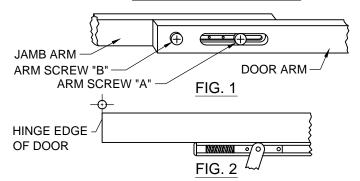

#### TO CHANGE H.O. OR STOP DEGREE

- 1. LOOSEN "ARM SCREW A" IN SLOTTED SECTION. SEE FIG. 1. DO NOT REMOVE.
- 2. REMOVE "ARM SCREW B" ONLY. SEE FIG. 1.
- 3. OPEN DOOR TO DESIRED DEGREE.
- 4. POSITION "SLIDE BLOCK (CAM)" AGAINST END OF RAIL CLOSEST TO HINGE EDGE OF DOOR. SEE FIG. 2.
- 5. INSTALL "ARM SCREW B" IN ARM AND SECURE.
- 6. TIGHTEN "ARM SCREW A" SECURELY.

### **CAUTION:**

ARM SCREW "B" MUST BE INSTALLED AND BOTH SCREWS "A" AND "B" SECURED OR UNIT WILL FAIL TO HOLD POSITION NOTES:

- 1. REVERSIBLE/ NON HANDED
- 2. FOR SINGLE ACTING DOORS ONLY
- 3. ALL DRILLING & TAPPING TO BE DONE IN FIELD.
- ALWAYS REQUEST LATEST TEMPLATE/ DRAWING FOR NEW INSTALLATIONS.
- 5. ALL DIMENSIONS ARE IN INCHES.
- 6. DRAWING IS NOT TO SCALE.