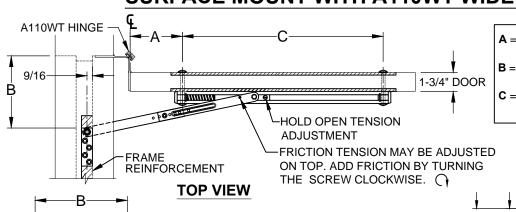

# 9000A SERIES HOLDERS & STOPS SURFACE MOUNT WITH A110WT WIDE THROW

- A = FROM HINGE EDGE OF DOOR TO & OF FIRST SEX BOLT.
- **B** = FROM HINGE SIDE OF FRAME TO START OF JAMB BRACKET
- C = % OF FIRST SEX BOLT TO % OF SECOND SEX BOLT