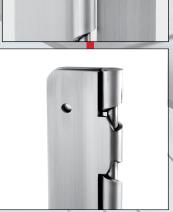

## **Partition Door** Full Surface Hinge

The ABH A501 Partition Door Stainless Steel Hinge is a Full Surface Hinge designed to be used in restrooms stalls or other similar applications. This hinge will keep the door open at 20° so the user knows there is nobody in the restroom stall and the hinge leaf's are angle cut so your door will close with the camming action.

## **Standard Features:**

- Full Surface, Heavy Duty
- 12 Guage 304 Stainless Steel
- 20° Open Rest Position-Standard
- (3) Custom Stops Provided for 100° Opening
- 48" Door Width Maximum