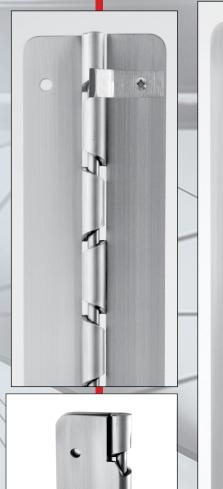

## **Partition Door** Full Surface Hinge

The ABH A501 Partition Door Stainless Steel Hinge is a Full Surface Hinge designed to be used in restrooms stalls or other similar applications. This hinge will keep the door open at 20° so the user knows there is nobody in the restroom stall and the hinge leaf's are angle cut so your door will close with the camming action.

## **Standard Features:**

- Full Surface, Heavy Duty
- 12 Guage 304 Stainless Steel
- 20° Open Rest Position-Standard
- (3) Custom Stops Provided for 100° Opening
- 48" Door Width Maximum