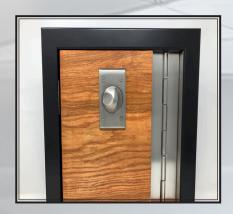

## **Double Swing Hinge**

For use in behavioral health facilities, hospitals, correctional facilities, or any institution where it is needed to have the door swing in the opposite direction if something or someone obstructs the normal swing of the door.

### Features

- Center Mount
- Mounted Flush to the Inside face of door
- "No see through" design
- CMS Compliant
- Material 304 Stainless Steel