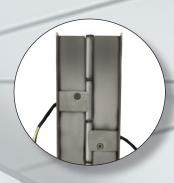

### Features

- Center Mount
- Mounted Flush to the Inside face of door
- "No see through" design
- CMS Compliant
- Material 304 Stainless Steel

### Technical Specifications:

Hinge Material: 304 Stainless Steel

Finishes: Satin Stainless – Other Finishes by Request

Fasteners: Pin-In-Torx Screws

BHMA: Meets ANSI/BHMA 156.26

ADA: Meets barrier free requirements