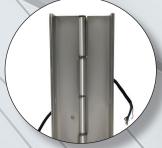

### Features

- Center Mount
- Mounted Flush to the Inside face of door
- "No see through" design
- CMS Compliant
- Material 304 Stainless Steel

### Technical Specifications:

Hinge Material: 304 Stainless Steel

Finishes: Satin Stainless – Other Finishes by Request

Fasteners: Pin-In-Torx Screws

BHMA: Meets ANSI/BHMA 156.26

ADA: Meets barrier free requirements