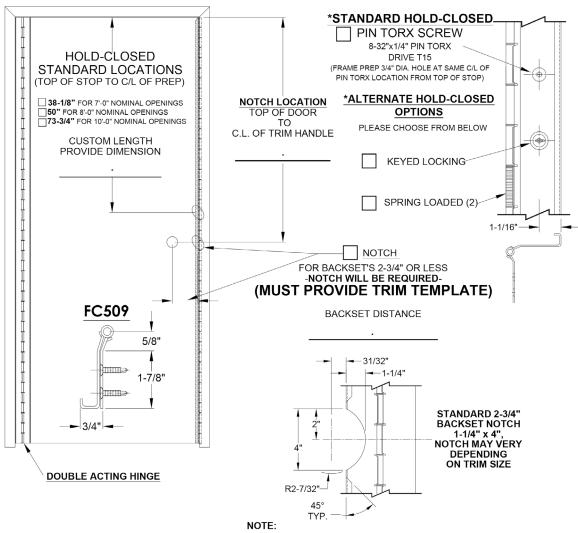

## A509 RESCUE STOP ORDER FORM

ORDER DATE:

CUSTOMER NAME: CUSTOMER P.O. NO.: CUSTOMER SIGNATURE:

QUANTITY: QTY. LEFT HAND: QTY RIGHT HAND:

1. NOTCH CAN VARY DEPENDING ON TRIM

2. NOTCH WILL EXPOSE GAPS BETWEEN THE