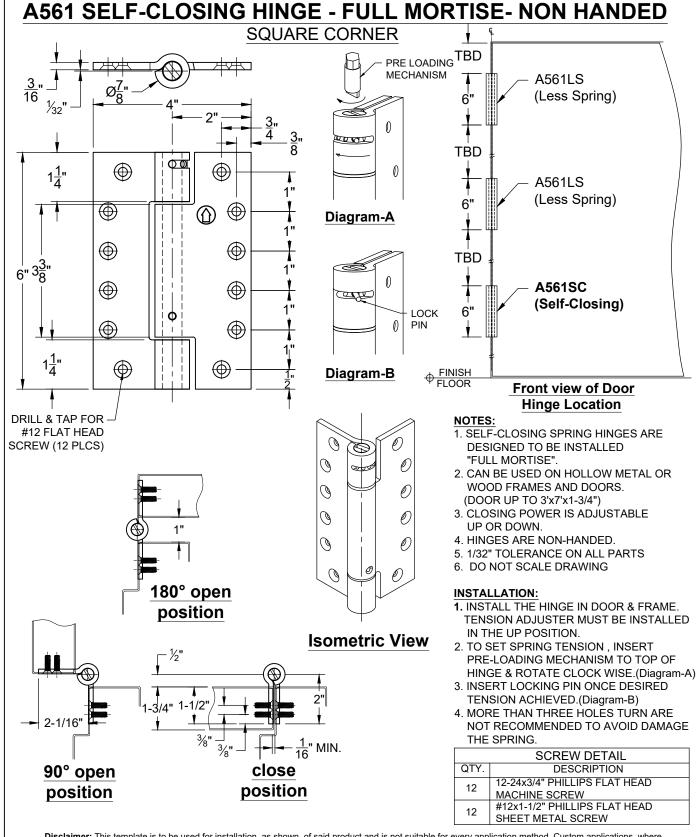

**Disclaimer:** This template is to be used for installation, as shown, of said product and is not suitable for every application method. Custom applications, where door sizes, weights and conflicting hardware are a factor, need to be addressed with ABH and proper instructions provided. ABH is not liable for failure or performance of the product due to improper installation methods and/or use. Improper use and/or installation of this product will void the standard warranty.



www.abhmfg.com
E-mail: abhinfo@abhmfg.com
Architectural Builders Hardware Mfg., Inc.
1222 Ardmore Ave., Itasca, IL 60143
630.875.9900; FAX 800.9FAXABH (932.9224)

A561 SELF-CLOSING HINGE FULL MORTISE-03.DWG

## A561 SELF-CLOSING HINGE FULL MORTISE