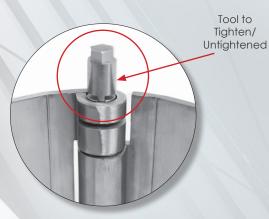

hinge quantity requirement.

Weight Capacity: 600 lbs. (maximum). Consult the ABH template

for hinge requirement.

Pin

Material: (304) Stainless Steel

Spring Adjustability: Between 3 and 14 lbs.

**Cycle Test:** 2,500,000