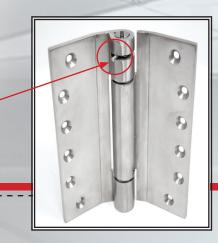

## Spring Gate Hinge Full Mortise

**Type:** Full Mortise Spring Hinge **LS Option:** Less Spring (A561LS)

Material Thickness: 0.1875' (3/16") Stainless Steel

Door Width: 48" (maximum). Consult the ABH template for

hinge quantity requirement.

Weight Capacity: 600 lbs. (maximum). Consult the ABH template

for hinge requirement.

Pin

Material: (304) Stainless Steel

Spring Adjustability: Between 3 and 14 lbs.

**Cycle Test:** 2,500,000

Finishes: US3, US4, US9, US10, US10B, US32, US32D

Contact factory for custom finishes