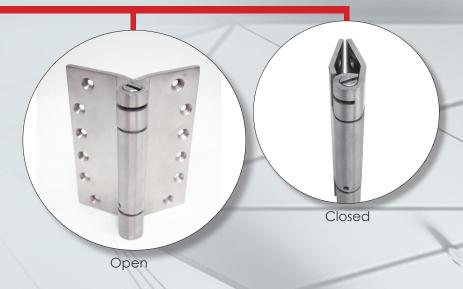

## Spring Gate Hinge Full Mortise

**Type:** Full Mortise Spring Hinge **LS Option:** Less Spring (A561LS)

Material Thickness: 0.1875' (3/16") Stainless Steel

Door Width: 48" (maximum). Consult the ABH template for

hinge quantity requirement.

Weight Capacity: 600 lbs. (maximum). Consult the ABH template

for hinge requirement.

Pin

Material: (304) Stainless Steel

Spring Adjustability: Between 3 and 14 lbs.

**Cycle Test:** 2,500,000

Finishes: US3, US4, US9, US10, US10B, US32, US32D

Contact factory for custom finishes