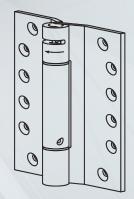

## Spring Gate Hinge Full Mortise

**Type:** Full Mortise Spring Hinge **LS Option:** Less Spring (A561LS)

Material Thickness: 0.1875' (3/16") Stainless Steel

Door Width: 48" (maximum). Consult the ABH template for

hinge quantity requirement.

Weight Capacity: 600 lbs. (maximum). Consult the ABH template

for hinge requirement.

Pin

Material: (304) Stainless Steel

Spring Adjustability: Between 3 and 14 lbs.

**Cycle Test:** 2,500,000

Finishes: US3, US4, US9, US10, US10B, US32, US32D

Contact factory for custom finishes